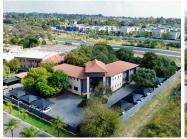

## 53,935 pm

The Sentinel | Prime Office Space to Let in Lonehill East

## 469 m<sup>2</sup>

This is a fully fitted unit located on the first-floor and consists of boardrooms, private offices, 2 private kitchens, reception area and large open-plan area. Tenants are able to partition off the space as required. The bathrooms are shared on the same floor. This B-grade building has no water back-up. Solar/generator back-up to be negotiated with the landlord. There is fibre internet connection in the building. Open parking is R250 per bay per month and shaded parking is R350 per bay per month. Gross rental rate: R115 p/m2 excluding VAT, utilities and parking