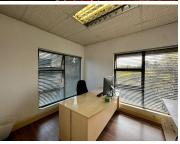

## 469 m<sup>2</sup>

This is a fully fitted unit located on the first-floor and consists of boardrooms, private offices, 2 private kitchens, reception area and large open-plan area. Tenants are able to partition off the space as required. The bathrooms are shared on the same floor. This B-grade building has no water back-up. Solar/generator back-up to be negotiated with the landlord. There is fibre internet connection in the building. Open parking is R250 per bay per month and shaded parking is R350 per bay per month. Gross rental rate: R115 p/m2 excluding VAT, utilities and parking