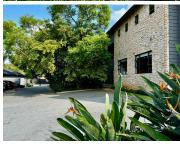

## 53,935 pm

The Sentinel | Prime Office Space to Let in Lonehill East

## 469 m<sup>2</sup>

This is a fully fitted unit located on the first-floor and consists of boardrooms, private offices, 2 private kitchens, reception area and large open-plan area. Tenants are able to partition off the space as required. The bathrooms are shared on the same floor. This B-grade building has no water back-up. Solar/generator back-up to be negotiated with the landlord. There is fibre internet connection in the building. Open parking is R250 per bay per month and shaded parking is R350 per bay per month. Gross rental rate: R115 p/m2 excluding VAT, utilities and parking