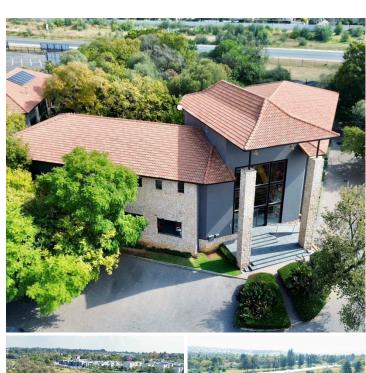

## 53,935 pm

The Sentinel | Prime Office Space to Let in Lonehill East

## 469 m<sup>2</sup>

This is a fully fitted unit located on the first-floor and consists of boardrooms, private offices, 2 private kitchens, reception area and large open-plan area. Tenants are able to partition off the space as required. The bathrooms are shared on the same floor. This B-grade building has no water back-up. Solar/generator back-up to be negotiated with the landlord. There is fibre internet connection in the building. Open parking is R250 per bay per month and shaded parking is R350 per bay per month. Gross rental rate: R115 p/m2 excluding VAT, utilities and parking