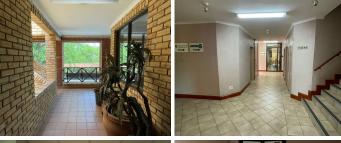

## 18,105 pm

Sandton View Office Park | Prime Office Space to Let in Sandton

213 m<sup>2</sup>

This spacious unit on the first floor consists of 2 offices, an open plan work area, boardroom, 2 balconies and communal ablutions. The two offices measure 87m2 and 127m2 respectively. The unit has laminated flooring and excellent natural light. There is no backup power. There is ample parking available. Rental is R18 105 per month excluding VAT and utilities.