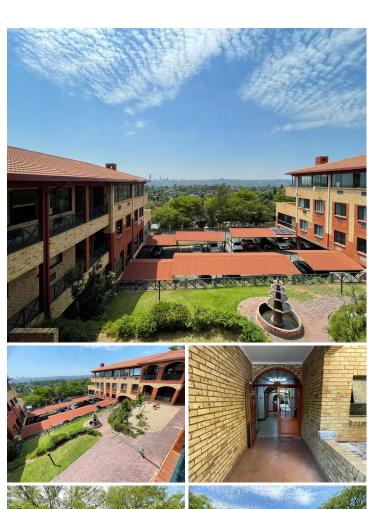

## 18,105 pm

Sandton View Office Park | Prime Office Space to Let in Sandton

213 m<sup>2</sup>

This spacious unit on the first floor consists of 2 offices, an open plan work area, boardroom, 2 balconies and communal ablutions. The two offices measure 87m2 and 127m2 respectively. The unit has laminated flooring and excellent natural light. There is no backup power. There is ample parking available. Rental is R18 105 per month excluding VAT and utilities.

Sandton View Office Park is accessible from Conduit Street and a new entrance is in the works from Hilldrop Road through Hurlingham Manor. The office park is in close proximity to Bram Fischer Drive and William Nicol.