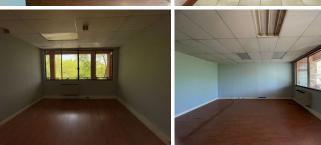

## 18,105 pm

Sandton View Office Park | Prime Office Space to Let in Sandton

213 m<sup>2</sup>

This spacious unit on the first floor consists of 2 offices, an open plan work area, boardroom, 2 balconies and communal ablutions. The two offices measure 87m2 and 127m2 respectively. The unit has laminated flooring and excellent natural light. There is no backup power. There is ample parking available. Rental is R18 105 per month excluding VAT and utilities.