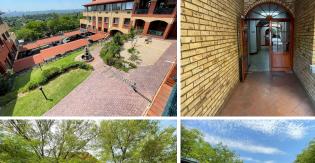

## 18,105 pm

Sandton View Office Park | Prime Office Space to Let in Sandton

213 m<sup>2</sup>

This spacious unit on the first floor consists of 2 offices, an open plan work area, boardroom, 2 balconies and communal ablutions. The two offices measure 87m2 and 127m2 respectively. The unit has laminated flooring and excellent natural light. There is no backup power. There is ample parking available. Rental is R18 105 per month excluding VAT and utilities.

Sandton View Office Park is accessible from Conduit Street and a new entrance is in the works from Hilldrop Road through Hurlingham Manor. The office park is in close proximity to Bram Fischer Drive and William Nicol.