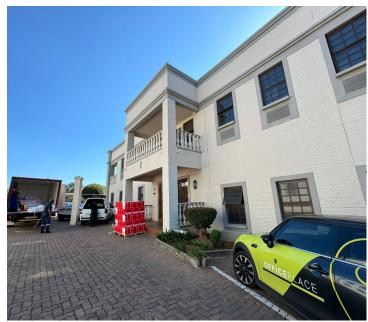

## 42,500 pm

Georgian Place Office Park | Stunning Office Space to Let in Marlboro

500 m<sup>2</sup>

This stunning 500sqm office space is available to let immediately. The unit offers beautiful wooden flooring, air conditioning and standard office lighting. The office space has a lovely upmarket feel with access to a communal shared courtyard. This sectional title business park offers occupants, 24-hour access controlled security, secure perimeter fencing and ample parking.

Situated at the sought after Georgian Place, easily accessible from both the M1 highway and the N3 highway.

Gross Monthly Rental R42,500 Ex Vat Lease Period Negotiable Available From R42,500 Ex Vat Mediately