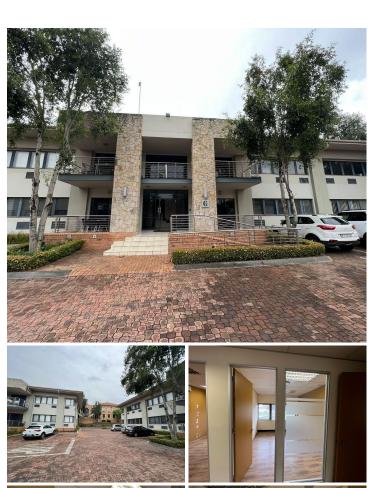

## 217 m<sup>2</sup>

Morningside Close Office Park, consists of A-grade offices and the park faces Rivonia Road and access into the Office Park is via a 24/7 security controlled access gate.

This is a neatly fitted 1st floor unit of 217sqm that is available to let within the highly sought after Morningside commercial node. Unit has a welcoming reception area, open plan layout along with partitioned offices, boardroom and kitchenette area.

The Wedge Shopping Centre is across the road with highways easily accessible and main arterial routes as well as public transport close by.

**Gross Monthly Rental Lease Period Available From** 

R31,899 Ex Vat Negotiable Immediately

| Floor Size m <sup>2</sup> | 217        | Security         | Yes |
|---------------------------|------------|------------------|-----|
| Parking Bays              | -          | Air Conditioning | Yes |
| Title                     | -          | Generator        | -   |
| Zoning                    | Commercial | Fibre            | -   |