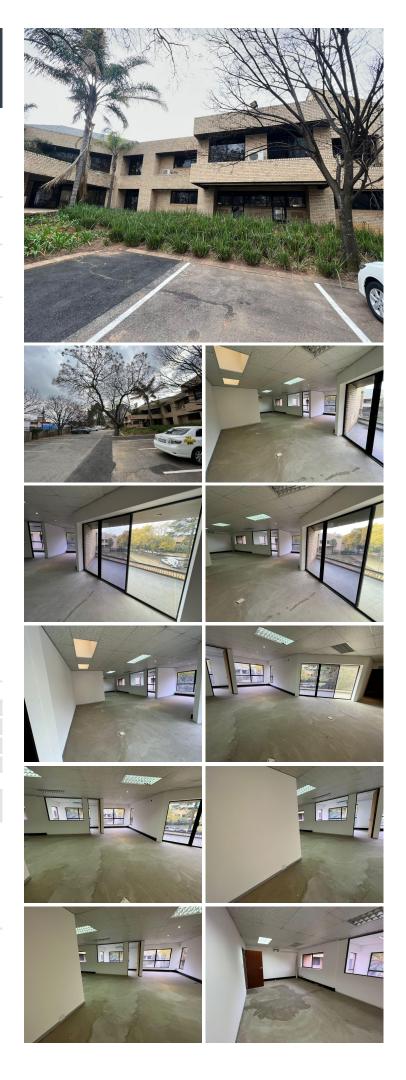

## 🐔 108 m²

Rochester Place is conveniently situated on the outskirts of Sandton and is surrounded by beautiful, large trees and magnificent gardens, making this office park appealing. There is ample parking bays for employees as well as visitors and spectacular views from the offices.

This is a 108sqm unit offering great natural lighting, modern finishes and completed with standard lighting and air conditioning.

Located in close proximity to the M1 highway. Public transport on the doorstep and the building is also within easy reach of the Sandton CBD and surrounding areas

#### Gross Monthly Rental Lease Period Available From

R15,120 Ex Vat Negotiable Immediately

| Floor Size m <sup>2</sup> | 108             | Security         | Yes |
|---------------------------|-----------------|------------------|-----|
| Parking Bays              | -               | Air Conditioning | Yes |
| Title                     | Sectional Title | Generator        | -   |
| Zoning                    | Commercial      | Fibre            | -   |