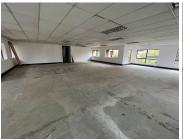

## 30,099 pm

Rochester Place | Commercial units to let in Morningside

237 m<sup>2</sup>

This is a 237sqm unit available immediately for occupation offering brilliant natural lighting throughout with standard air-conditioning as well as modern, upmarket finishes. Located in close proximity to the M1 highway. Public transport on the doorstep and the building is also within easy reach of the Sandton CBD and surrounding area

Rochester Place is conveniently situated on the outskirts of Sandton and is surrounded by beautiful, large trees and magnificent gardens, making this office park appealing. There is ample parking bays for employees as well as visitors and spectacular views from the offices.