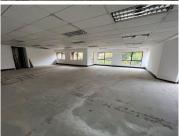

## 30,099 pm

Rochester Place | Commercial units to let in Morningside

237 m<sup>2</sup>

This is a 237sqm unit available immediately for occupation offering brilliant natural lighting throughout with standard air-conditioning as well as modern, upmarket finishes. Located in close proximity to the M1 highway. Public transport on the doorstep and the building is also within easy reach of the Sandton CBD and surrounding area

Rochester Place is conveniently situated on the outskirts of Sandton and is surrounded by beautiful, large trees and magnificent gardens, making this office park appealing. There is ample parking bays for employees as well as visitors and spectacular views from the offices.