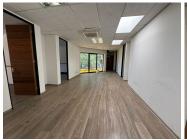

## 15,120 pm

Prime Office Space to Let at Rochester Place in Morningside, Sandton

108 m<sup>2</sup>

Located in the scenic Rochester Place, Morningside, Sandton, this exceptional 108m² office space on the first floor is available for rent at R140/m² excluding VAT and utilities. The unit is designed to impress, offering abundant natural light, sleek modern finishes, and essential amenities such as standard lighting and air conditioning, ensuring a comfortable and productive workspace. The office park boasts ample parking for both employees and visitors, complemented by breathtaking views and lush, tree-filled surroundings that create a serene work environment.