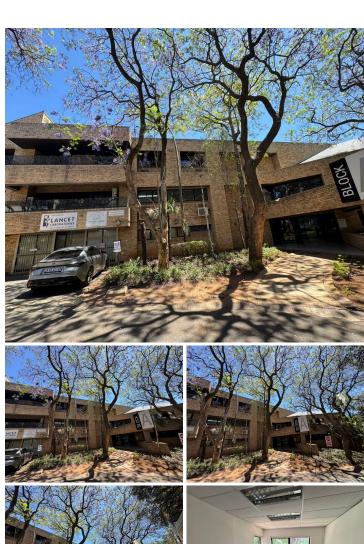

## 15,120 pm

Prime Office Space to Let at Rochester Place in Morningside, Sandton

108 m<sup>2</sup>

Located in the scenic Rochester Place, Morningside, Sandton, this exceptional 108m² office space on the first floor is available for rent at R140/m² excluding VAT and utilities. The unit is designed to impress, offering abundant natural light, sleek modern finishes, and essential amenities such as standard lighting and air conditioning, ensuring a comfortable and productive workspace. The office park boasts ample parking for both employees and visitors, complemented by breathtaking views and lush, tree-filled surroundings that create a serene work environment.

Rochester Place is strategically positioned on the outskirts of Sandton, making it an ideal location for businesses seeking proximity to the thriving Sandton CBD while enjoying a more tranquil setting. With the M1 highway nearby and convenient public transport options right on the doorstep, commuting is simplified for both employees and clients. The area's connectivity and the park's beautiful setting make this office space a prime choice for businesses looking to establish or expand their presence in Sandton.

**Gross Monthly Rental** R15,120 Ex Vat **Lease Period** Negotiable Available From **Immediately** 

| Floor Size m <sup>2</sup> | 108        | Security         | Yes |
|---------------------------|------------|------------------|-----|
| Parking Bays              | -          | Air Conditioning | Yes |
| Title                     | -          | Generator        | -   |
| Zoning                    | Commercial | Fibre            | -   |