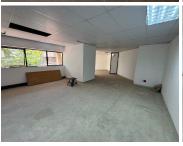

## 20,020 pm

Prime Office Space to Let at Rochester Place in Morningside, Sandton

143 m<sup>2</sup>

Located in the scenic Rochester Place, Morningside, Sandton, this exceptional 143m² office space on the first floor is available for rent at R140/m² excluding VAT and utilities. The unit is designed to impress, offering abundant natural light, sleek modern finishes, and essential amenities such as standard lighting and air conditioning, ensuring a comfortable and productive workspace. The office park boasts ample parking for both employees and visitors, complemented by breathtaking views and lush, tree-filled surroundings that create a serene work environment.

Rochester Place is strategically positioned on the outskirts of Sandton, making it an ideal location for businesses seeking proximity to the thriving Sandton CBD while enjoying a more tranquil setting. With the M1 highway nearby and convenient public transport options right on the doorstep, commuting is simplified for both employees and clients. The area's connectivity and the park's beautiful setting make this office space a prime choice for businesses looking to establish or expand their presence in Sandton.