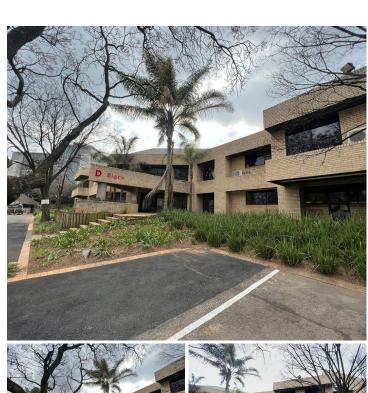

## 20,020 pm

Prime Office Space to Let at Rochester Place in Morningside, Sandton

143 m<sup>2</sup>

Located in the scenic Rochester Place, Morningside, Sandton, this exceptional 143m² office space on the first floor is available for rent at R140/m² excluding VAT and utilities. The unit is designed to impress, offering abundant natural light, sleek modern finishes, and essential amenities such as standard lighting and air conditioning, ensuring a comfortable and productive workspace. The office park boasts ample parking for both employees and visitors, complemented by breathtaking views and lush, tree-filled surroundings that create a serene work environment.

Rochester Place is strategically positioned on the outskirts of Sandton, making it an ideal location for businesses seeking proximity to the thriving Sandton CBD while enjoying a more tranquil setting. With the M1 highway nearby and convenient public transport options right on the doorstep, commuting is simplified for both employees and clients. The area's connectivity and the park's beautiful setting make this office space a prime choice for businesses looking to establish or expand their presence in Sandton.