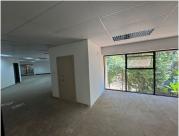

## 20,020 pm

Prime Office Space to Let at Rochester Place in Morningside, Sandton

143 m<sup>2</sup>

Located in the scenic Rochester Place, Morningside, Sandton, this exceptional 143m² office space on the first floor is available for rent at R140/m² excluding VAT and utilities. The unit is designed to impress, offering abundant natural light, sleek modern finishes, and essential amenities such as standard lighting and air conditioning, ensuring a comfortable and productive workspace. The office park boasts ample parking for both employees and visitors, complemented by breathtaking views and lush, tree-filled surroundings that create a serene work environment.