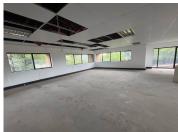

## 25,385 pm

Prime Office Space for Lease at Rochester Place in Morningside, Sandton

165 m<sup>2</sup>

Located on the 2nd floor of the sought-after Rochester Place on Rivonia Road, this 165m² office space features a spacious openplan layout, allowing for flexible design and efficient use of space. Standard lighting is already installed, complemented by an abundance of natural light, creating a bright and productive working environment.