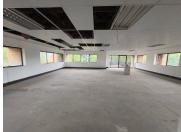

## 25,385 pm

Prime Office Space for Lease at Rochester Place in Morningside, Sandton

165 m<sup>2</sup>

Located on the 2nd floor of the sought-after Rochester Place on Rivonia Road, this 165m² office space features a spacious openplan layout, allowing for flexible design and efficient use of space. Standard lighting is already installed, complemented by an abundance of natural light, creating a bright and productive working environment.