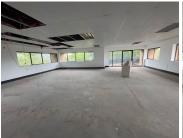

## 25,385 pm

Prime Office Space for Lease at Rochester Place in Morningside, Sandton

165 m<sup>2</sup>

Located on the 2nd floor of the sought-after Rochester Place on Rivonia Road, this 165m² office space features a spacious openplan layout, allowing for flexible design and efficient use of space. Standard lighting is already installed, complemented by an abundance of natural light, creating a bright and productive working environment.