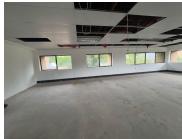

## 25,385 pm

Prime Office Space for Lease at Rochester Place in Morningside, Sandton

165 m<sup>2</sup>

Located on the 2nd floor of the sought-after Rochester Place on Rivonia Road, this 165m² office space features a spacious openplan layout, allowing for flexible design and efficient use of space. Standard lighting is already installed, complemented by an abundance of natural light, creating a bright and productive working environment.