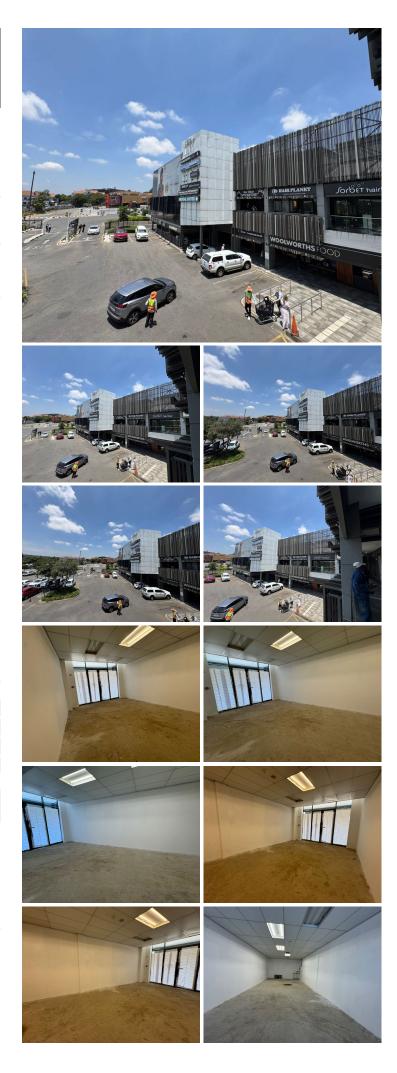

## 15,250 pm

Prime Retail Space to Let at The Wedge Shopping Centre, Morningside, Sandton

Discover an exceptional retail opportunity at The Wedge in the prestigious Morningside district of Sandton. Located at 255 Rivonia Road, this first-floor space spans 61m<sup>2</sup> and is offered at a competitive rate of R250/m<sup>2</sup> (excluding VAT and utilities). Designed with versatility in mind, the open-plan layout is complemented by standard lighting, natural light and efficient air conditioning. Additionally, ample parking further enhances accessibility, making this property ideal for businesses seeking a prime location with modern conveniences.

Situated in the vibrant heart of Sandton, this property benefits from its proximity to a dynamic mix of upscale retail outlets, fine dining, and leisure destinations. Morningside is renowned for its energetic atmosphere and high foot traffic, drawing a diverse clientele that includes professionals, shoppers, and tourists alike. Tenants will enjoy exceptional visibility and the advantage of a thriving local community, making this space the perfect launchpad for businesses looking to capitalise on Sandton's robust economic and cultural landscape.

| Gross Monthly Rental | R1 |
|----------------------|----|
| Lease Period         | Ne |
| Available From       | Im |

R15,250 Ex Vat Negotiable Immediately

| Floor Size m <sup>2</sup> | 61         | Security         | Yes |
|---------------------------|------------|------------------|-----|
| Parking Bays              | -          | Air Conditioning | Yes |
| Title                     | -          | Generator        | -   |
| Zoning                    | Commercial | Fibre            | -   |