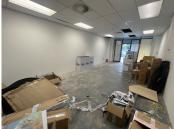

## 13,780 pm

Prime Retail Space To Let at The Wedge Shopping Centre, Morningside

53 m<sup>2</sup>

A well-positioned 53m² retail space is now available at Shop 27 on the ground floor of The Wedge Shopping Centre in Morningside. This prime location offers excellent exposure and high foot traffic, making it ideal for a variety of retail businesses. The rental rate is R260/m², excluding VAT and utilities. Additionally, parking is not charged, providing added convenience for both tenants and customers.