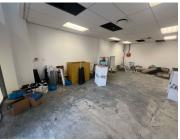

## 13,780 pm

Prime Retail Space To Let at The Wedge Shopping Centre, Morningside

53 m<sup>2</sup>

A well-positioned 53m² retail space is now available at Shop 27 on the ground floor of The Wedge Shopping Centre in Morningside. This prime location offers excellent exposure and high foot traffic, making it ideal for a variety of retail businesses. The rental rate is R260/m², excluding VAT and utilities. Additionally, parking is not charged, providing added convenience for both tenants and customers.