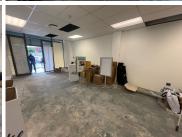

## 13,780 pm

Prime Retail Space To Let at The Wedge Shopping Centre, Morningside

53 m<sup>2</sup>

A well-positioned 53m² retail space is now available at Shop 27 on the ground floor of The Wedge Shopping Centre in Morningside. This prime location offers excellent exposure and high foot traffic, making it ideal for a variety of retail businesses. The rental rate is R260/m², excluding VAT and utilities. Additionally, parking is not charged, providing added convenience for both tenants and customers.