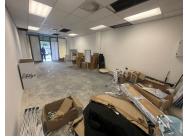

## 13,780 pm

Prime Retail Space To Let at The Wedge Shopping Centre, Morningside

53 m<sup>2</sup>

A well-positioned 53m² retail space is now available at Shop 27 on the ground floor of The Wedge Shopping Centre in Morningside. This prime location offers excellent exposure and high foot traffic, making it ideal for a variety of retail businesses. The rental rate is R260/m², excluding VAT and utilities. Additionally, parking is not charged, providing added convenience for both tenants and customers.