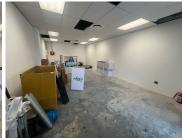

## 13,780 pm

Prime Retail Space To Let at The Wedge Shopping Centre, Morningside

53 m<sup>2</sup>

A well-positioned 53m² retail space is now available at Shop 27 on the ground floor of The Wedge Shopping Centre in Morningside. This prime location offers excellent exposure and high foot traffic, making it ideal for a variety of retail businesses. The rental rate is R260/m², excluding VAT and utilities. Additionally, parking is not charged, providing added convenience for both tenants and customers.