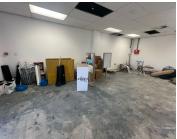

## 13,780 pm

Prime Retail Space To Let at The Wedge Shopping Centre, Morningside

53 m<sup>2</sup>

A well-positioned 53m² retail space is now available at Shop 27 on the ground floor of The Wedge Shopping Centre in Morningside. This prime location offers excellent exposure and high foot traffic, making it ideal for a variety of retail businesses. The rental rate is R260/m², excluding VAT and utilities. Additionally, parking is not charged, providing added convenience for both tenants and customers.