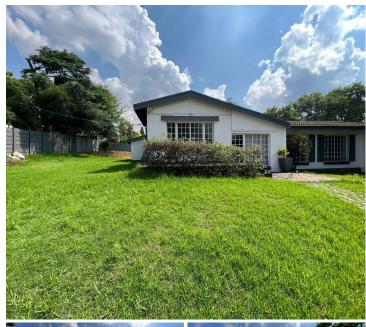

## 300 m<sup>2</sup>

This is a freestanding property with excellent exposure onto 3rd Street, Parkmore, situated in a busy and buzzing area.

The property is well maintained with plenty of parking. It can be easily accessed with schools, shopping centres and public transport close by.

This is a 300sqm space with an open plan area as well as partitioned multi functional spaces. Air conditioning installed an excellent natural light throughout the unit. Ample parking for tenant and visitors. Well maintained garden and beautiful green grass.

The property is clearly visible from the street. A great business location in a well sought after area that is easily accessible and close to highways

Gross Monthly Rental R28
Lease Period Neg
Available From Imm