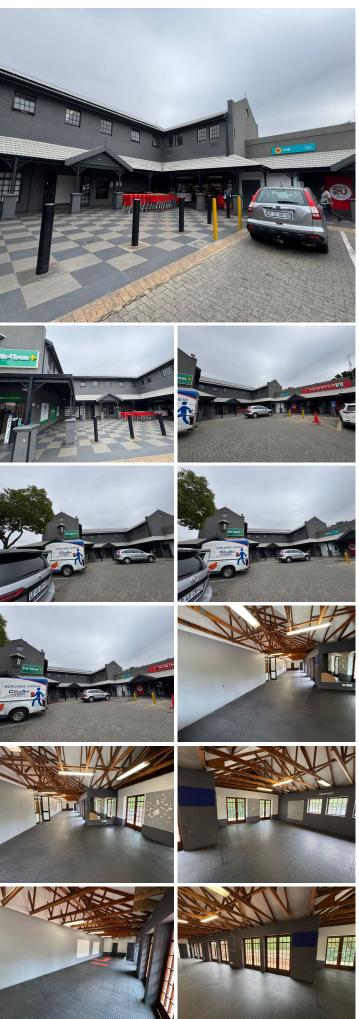

## 186 m<sup>2</sup>

Discover an exceptional workspace in the heart of Parkmore Square, located at 53-55 12th Street, Parkmore, Sandton. This first-floor office offers 186m<sup>2</sup> of professional space, available at an affordable rate of R125/m<sup>2</sup>, excluding VAT and utilities. Designed with productivity in mind, this office features spacious and wellmaintained interiors, modern flooring, and standard office lighting that create a polished environment. Large windows bring in abundant natural light, making for an inviting workspace that encourages focus and creativity. Ample parking is available on-site, ensuring easy access for staff and clients alike.

Parkmore is ideally situated close to the vibrant business hub of Sandton, giving tenants easy access to essential services, premium retail, and numerous dining options. With close proximity to major highways and public transportation routes, commuting is convenient, and the area's green spaces add a touch of tranquillity to the bustling city life. For businesses looking to thrive in a dynamic location with both convenience and prestige, this Parkmore Square office is a compelling choice.