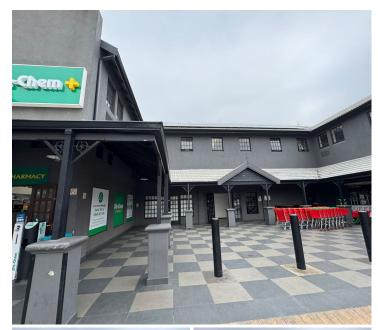

## 11,125 pm

Premium Office Space to Let at Parkmore Square, Parkmore, Sandton

89 m<sup>2</sup>

Discover an exceptional workspace in the heart of Parkmore Square, located at 53-55 12th Street, Parkmore, Sandton. This first-floor office offers 89m² of professional space, available at an affordable rate of R125/m², excluding VAT and utilities. Designed with productivity in mind, this office features spacious and well-maintained interiors, modern flooring, and standard office lighting that create a polished environment. Large windows bring in abundant natural light, making for an inviting workspace that encourages focus and creativity. Ample parking is available on-site, ensuring easy access for staff and clients alike.

Parkmore is ideally situated close to the vibrant business hub of Sandton, giving tenants easy access to essential services, premium retail, and numerous dining options. With close proximity to major highways and public transportation routes, commuting is convenient, and the area's green spaces add a touch of tranquillity to the bustling city life. For businesses looking to thrive in a dynamic location with both convenience and prestige, this Parkmore Square office is a compelling choice.