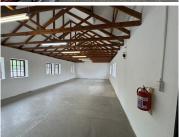

## 11,125 pm

Premium Office Space to Let at Parkmore Square, Parkmore, Sandton

89 m<sup>2</sup>

Discover an exceptional workspace in the heart of Parkmore Square, located at 53-55 12th Street, Parkmore, Sandton. This first-floor office offers 89m² of professional space, available at an affordable rate of R125/m², excluding VAT and utilities. Designed with productivity in mind, this office features spacious and well-maintained interiors, modern flooring, and standard office lighting that create a polished environment. Large windows bring in abundant natural light, making for an inviting workspace that encourages focus and creativity. Ample parking is available on-site, ensuring easy access for staff and clients alike.