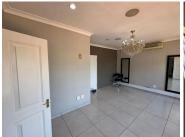

## 42 m<sup>2</sup>

Situated at 73 11th Street, Parkmore, this modern 42m² office space is the perfect environment for businesses seeking a professional and welcoming setting. Priced at R12,000 per month excluding VAT and utilities, this unit offers exceptional value in a highly sought-after area.

The space features neat tiled flooring and a bright reception area, creating a polished first impression for clients and visitors. The modern finishes, abundant natural light, and strategically placed plug points ensure a comfortable and efficient workspace. With ample parking and security bars in place, you'll have peace of mind while providing convenience for both staff and clients.