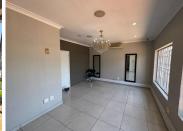

## 42 m<sup>2</sup>

Situated at 73 11th Street, Parkmore, this modern 42m² office space is the perfect environment for businesses seeking a professional and welcoming setting. Priced at R12,000 per month excluding VAT and utilities, this unit offers exceptional value in a highly sought-after area.

The space features neat tiled flooring and a bright reception area, creating a polished first impression for clients and visitors. The modern finishes, abundant natural light, and strategically placed plug points ensure a comfortable and efficient workspace. With ample parking and security bars in place, you'll have peace of mind while providing convenience for both staff and clients.