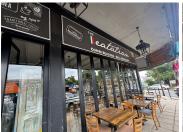

## 296 m<sup>2</sup>

Situated in the heart of Parkmore, this 296m² restaurant space offers a fantastic opportunity for a dining establishment looking to thrive in a high-traffic area. The space is well-designed with spacious interiors, tiled flooring, and standard lighting, creating a functional and inviting environment. Large windows allow for ample natural light, enhancing the ambiance for both staff and patrons. Additional features include a fully equipped kitchen, restroom facilities, and an outdoor veranda, perfect for alfresco dining. Positioned on a busy road, this property provides excellent signage opportunities, ensuring high visibility for your brand.

Located at 126 11th Street, Parkmore, this sought-after area is known for its vibrant commercial scene, attracting both locals and visitors. Parkmore is a well-established suburb, offering a mix of residential and business activity, making it an ideal location for a restaurant. With easy access to Sandton CBD, major transport routes, and a steady flow of foot and vehicle traffic, this location guarantees exposure to a diverse clientele. Whether you're launching a new concept or expanding an...