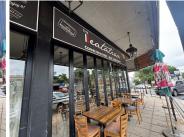

## 296 m<sup>2</sup>

Situated in the heart of Parkmore, this 296m² restaurant space offers a fantastic opportunity for a dining establishment looking to thrive in a high-traffic area. The space is well-designed with spacious interiors, tiled flooring, and standard lighting, creating a functional and inviting environment. Large windows allow for ample natural light, enhancing the ambiance for both staff and patrons. Additional features include a fully equipped kitchen, restroom facilities, and an outdoor veranda, perfect for alfresco dining. Positioned on a busy road, this property provides excellent signage opportunities, ensuring high visibility for your brand.

Located at 126 11th Street, Parkmore, this sought-after area is known for its vibrant commercial scene, attracting both locals and visitors. Parkmore is a well-established suburb, offering a mix of residential and business activity, making it an ideal location for a restaurant. With easy access to Sandton CBD, major transport routes, and a steady flow of foot and vehicle traffic, this location guarantees exposure to a diverse clientele. Whether you're launching a new concept or expanding an...