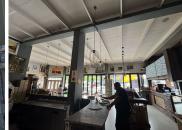

## 296 m<sup>2</sup>

Situated in the heart of Parkmore, this 296m² restaurant space offers a fantastic opportunity for a dining establishment looking to thrive in a high-traffic area. The space is well-designed with spacious interiors, tiled flooring, and standard lighting, creating a functional and inviting environment. Large windows allow for ample natural light, enhancing the ambiance for both staff and patrons. Additional features include a fully equipped kitchen, restroom facilities, and an outdoor veranda, perfect for alfresco dining. Positioned on a busy road, this property provides excellent signage opportunities, ensuring high visibility for your brand.

Located at 126 11th Street, Parkmore, this sought-after area is known for its vibrant commercial scene, attracting both locals and visitors. Parkmore is a well-established suburb, offering a mix of residential and business activity, making it an ideal location for a restaurant. With easy access to Sandton CBD, major transport routes, and a steady flow of foot and vehicle traffic, this location guarantees exposure to a diverse clientele. Whether you're launching a new concept or expanding an...