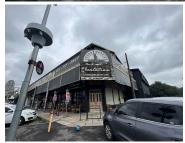

## 296 m<sup>2</sup>

Situated in the heart of Parkmore, this 296m² restaurant space offers a fantastic opportunity for a dining establishment looking to thrive in a high-traffic area. The space is well-designed with spacious interiors, tiled flooring, and standard lighting, creating a functional and inviting environment. Large windows allow for ample natural light, enhancing the ambiance for both staff and patrons. Additional features include a fully equipped kitchen, restroom facilities, and an outdoor veranda, perfect for alfresco dining. Positioned on a busy road, this property provides excellent signage opportunities, ensuring high visibility for your brand.

Located at 126 11th Street, Parkmore, this sought-after area is known for its vibrant commercial scene, attracting both locals and visitors. Parkmore is a well-established suburb, offering a mix of residential and business activity, making it an ideal location for a restaurant. With easy access to Sandton CBD, major transport routes, and a steady flow of foot and vehicle traffic, this location guarantees exposure to a diverse clientele. Whether you're launching a new concept or expanding an...