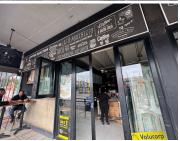

## 296 m<sup>2</sup>

Situated in the heart of Parkmore, this 296m² restaurant space offers a fantastic opportunity for a dining establishment looking to thrive in a high-traffic area. The space is well-designed with spacious interiors, tiled flooring, and standard lighting, creating a functional and inviting environment. Large windows allow for ample natural light, enhancing the ambiance for both staff and patrons. Additional features include a fully equipped kitchen, restroom facilities, and an outdoor veranda, perfect for alfresco dining. Positioned on a busy road, this property provides excellent signage opportunities, ensuring high visibility for your brand.