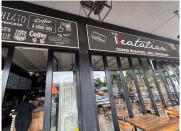

## 296 m<sup>2</sup>

Situated in the heart of Parkmore, this 296m² restaurant space offers a fantastic opportunity for a dining establishment looking to thrive in a high-traffic area. The space is well-designed with spacious interiors, tiled flooring, and standard lighting, creating a functional and inviting environment. Large windows allow for ample natural light, enhancing the ambiance for both staff and patrons. Additional features include a fully equipped kitchen, restroom facilities, and an outdoor veranda, perfect for alfresco dining. Positioned on a busy road, this property provides excellent signage opportunities, ensuring high visibility for your brand.