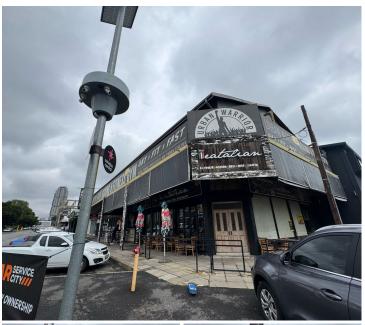

## 296 m<sup>2</sup>

Situated in the heart of Parkmore, this 296m² restaurant space offers a fantastic opportunity for a dining establishment looking to thrive in a high-traffic area. The space is well-designed with spacious interiors, tiled flooring, and standard lighting, creating a functional and inviting environment. Large windows allow for ample natural light, enhancing the ambiance for both staff and patrons. Additional features include a fully equipped kitchen, restroom facilities, and an outdoor veranda, perfect for alfresco dining. Positioned on a busy road, this property provides excellent signage opportunities, ensuring high visibility for your brand.

Located at 126 11th Street, Parkmore, this sought-after area is known for its vibrant commercial scene, attracting both locals and visitors. Parkmore is a well-established suburb, offering a mix of residential and business activity, making it an ideal location for a restaurant. With easy access to Sandton CBD, major transport routes, and a steady flow of foot and vehicle traffic, this location guarantees exposure to a diverse clientele. Whether you're launching a new concept or expanding an...