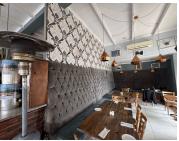

## 296 m<sup>2</sup>

Situated in the heart of Parkmore, this 296m² restaurant space offers a fantastic opportunity for a dining establishment looking to thrive in a high-traffic area. The space is well-designed with spacious interiors, tiled flooring, and standard lighting, creating a functional and inviting environment. Large windows allow for ample natural light, enhancing the ambiance for both staff and patrons. Additional features include a fully equipped kitchen, restroom facilities, and an outdoor veranda, perfect for alfresco dining. Positioned on a busy road, this property provides excellent signage opportunities, ensuring high visibility for your brand.