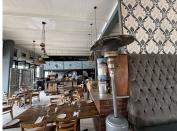

## 296 m<sup>2</sup>

Situated in the heart of Parkmore, this 296m² restaurant space offers a fantastic opportunity for a dining establishment looking to thrive in a high-traffic area. The space is well-designed with spacious interiors, tiled flooring, and standard lighting, creating a functional and inviting environment. Large windows allow for ample natural light, enhancing the ambiance for both staff and patrons. Additional features include a fully equipped kitchen, restroom facilities, and an outdoor veranda, perfect for alfresco dining. Positioned on a busy road, this property provides excellent signage opportunities, ensuring high visibility for your brand.