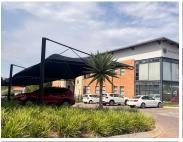

The office park has a back-up generator installed and fibre internet connection in the building. Open parking is R350 per bay per month, shaded parking is R450 per bay per month and basement parking is R550 per bay per month. Gross rental is R100 per sqm excluding VAT and utilities.