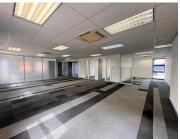

## 809 m<sup>2</sup>

Entire ground floor unit measuring 809sqm is available to Let immediately. The unit is fitted with private offices, boardrooms, open plan sections and a private kitchen. The bathrooms are shared on the same floor.

The office park has a back-up generator installed and fibre internet connection in the building. Open parking is R350 per bay per month, shaded parking is R450 per bay per month and basement parking is R550 per bay per month. Gross rental is R100 per sqm excluding VAT and utilities.