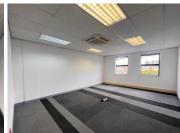

## 809 m<sup>2</sup>

Entire ground floor unit measuring 809sqm is available to Let immediately. The unit is fitted with private offices, boardrooms, open plan sections and a private kitchen. The bathrooms are shared on the same floor.

The office park has a back-up generator installed and fibre internet connection in the building. Open parking is R350 per bay per month, shaded parking is R450 per bay per month and basement parking is R550 per bay per month. Gross rental is R100 per sqm excluding VAT and utilities.