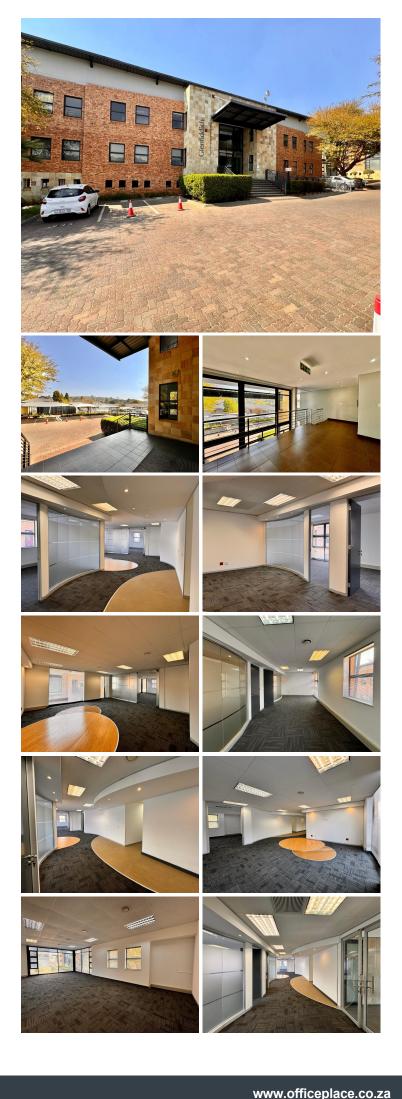

## 😭 279 m²

Located in the esteemed Kildrummy Office Park at the corner of Witkoppen and Umhlanga Avenue in Paulshof, this first-floor office unit offers a versatile and functional workspace, spanning 279.74m<sup>2</sup>. The office is thoughtfully designed with boardrooms, open-plan sections, a training room, and a private kitchen, providing a comprehensive setup for various business needs. Shared bathroom facilities are conveniently located on the same floor. Tenants will also benefit from a tenant installation allowance available on 3 and 5-year lease agreements, allowing customization of the space to meet specific requirements. The office park is equipped with a backup generator, ensuring an uninterrupted power supply, and the building is connected to highspeed fibre internet for reliable connectivity. The gross rental rate is R100 per m<sup>2</sup> (excluding VAT), with parking options available, including open parking at R350 per bay per month, shaded parking at R450 per bay per month, and basement parking at R550 per bay per month. This office space is available immediately.