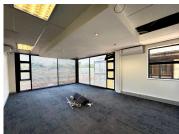

## 480 m<sup>2</sup>

This well-appointed 480.46m² first-floor office unit in Kildrummy Office Park offers a professional and functional workspace, featuring a mix of boardrooms, open-plan areas, private offices, and a dedicated kitchen. Shared bathroom facilities are available on the floor.

The landlord provides a tenant installation allowance for leases of 3 or 5 years, allowing for customization to suit business needs.

Building Features: Backup Generator. Water Backup System. Fibre Internet Connectivity.