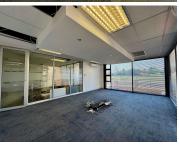

## 480 m<sup>2</sup>

This well-appointed 480.46m² first-floor office unit in Kildrummy Office Park offers a professional and functional workspace, featuring a mix of boardrooms, open-plan areas, private offices, and a dedicated kitchen. Shared bathroom facilities are available on the floor.

The landlord provides a tenant installation allowance for leases of 3 or 5 years, allowing for customization to suit business needs.

Building Features: Backup Generator. Water Backup System. Fibre Internet Connectivity.