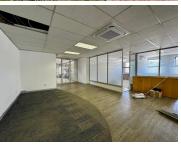

## 480 m<sup>2</sup>

This well-appointed 480.46m² first-floor office unit in Kildrummy Office Park offers a professional and functional workspace, featuring a mix of boardrooms, open-plan areas, private offices, and a dedicated kitchen. Shared bathroom facilities are available on the floor.

The landlord provides a tenant installation allowance for leases of 3 or 5 years, allowing for customization to suit business needs.

Building Features: Backup Generator. Water Backup System. Fibre Internet Connectivity.