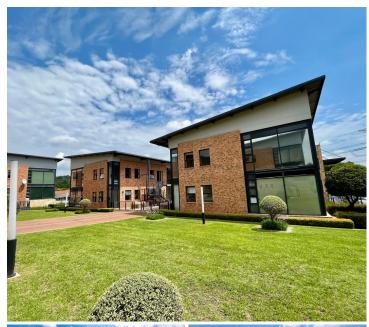

## 48,046 pm

Prime Office Space to Let in Kildrummy Office Park, Paulshof

## 480 m<sup>2</sup>

This well-appointed 480.46m² first-floor office unit in Kildrummy Office Park offers a professional and functional workspace, featuring a mix of boardrooms, open-plan areas, private offices, and a dedicated kitchen. Shared bathroom facilities are available on the floor.