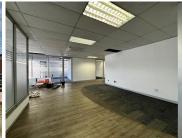

## 480 m<sup>2</sup>

This well-appointed 480.46m² first-floor office unit in Kildrummy Office Park offers a professional and functional workspace, featuring a mix of boardrooms, open-plan areas, private offices, and a dedicated kitchen. Shared bathroom facilities are available on the floor.

The landlord provides a tenant installation allowance for leases of 3 or 5 years, allowing for customization to suit business needs.

Building Features: Backup Generator. Water Backup System. Fibre Internet Connectivity.