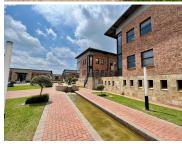

## 48,046 pm

Prime Office Space to Let in Kildrummy Office Park, Paulshof

## 480 m<sup>2</sup>

This well-appointed 480.46m² first-floor office unit in Kildrummy Office Park offers a professional and functional workspace, featuring a mix of boardrooms, open-plan areas, private offices, and a dedicated kitchen. Shared bathroom facilities are available on the floor.