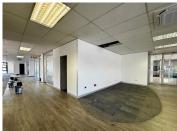

## 480 m<sup>2</sup>

This well-appointed 480.46m² first-floor office unit in Kildrummy Office Park offers a professional and functional workspace, featuring a mix of boardrooms, open-plan areas, private offices, and a dedicated kitchen. Shared bathroom facilities are available on the floor.

| Floor Size m <sup>2</sup> | 480        | Security         | Yes |
|---------------------------|------------|------------------|-----|
| Parking Bays              | -          | Air Conditioning | Yes |
| Title                     | -          | Generator        | -   |
| Zoning                    | Commercial | Fibre            | -   |