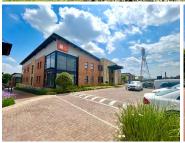

## 48,046 pm

Prime Office Space to Let in Kildrummy Office Park, Paulshof

## 480 m<sup>2</sup>

This well-appointed 480.46m² first-floor office unit in Kildrummy Office Park offers a professional and functional workspace, featuring a mix of boardrooms, open-plan areas, private offices, and a dedicated kitchen. Shared bathroom facilities are available on the floor.