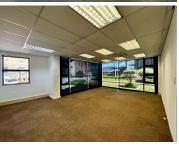

## 59,820 pm

Enitre Office Building for Lease - Kildrummy Office Park, Paulshof

598 m<sup>2</sup>

A rare opportunity to lease a fully fitted office building in the soughtafter Kildrummy Office Park, located at the corner of Witkoppen Road & Umhlanga Avenue in Paulshof. This 598.20m² building is move-in ready, featuring:

Modern fit-out with boardrooms, open-plan workspaces, private offices, and a dedicated kitchen. Bathrooms per floor and a private basement. Fibre internet connectivity and generator & water backup.

Flexible Lease Terms & Tenant Installation Allowance. The landlord offers a tenant installation allowance on 3- and 5-year lease agreements, allowing customization to meet business needs.