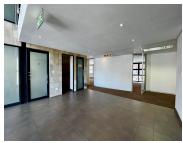

Modern fit-out with boardrooms, open-plan workspaces, private offices, and a dedicated kitchen. Bathrooms per floor and a private basement. Fibre internet connectivity and generator & water backup.

Flexible Lease Terms & Tenant Installation Allowance. The landlord offers a tenant installation allowance on 3- and 5-year lease agreements, allowing customization to meet business needs.