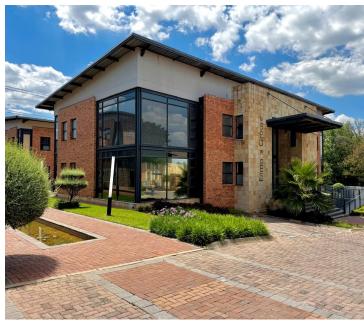

## 59,820 pm

Enitre Office Building for Lease - Kildrummy Office Park, Paulshof

598 m<sup>2</sup>

A rare opportunity to lease a fully fitted office building in the soughtafter Kildrummy Office Park, located at the corner of Witkoppen Road & Umhlanga Avenue in Paulshof. This 598.20m² building is move-in ready, featuring:

Modern fit-out with boardrooms, open-plan workspaces, private offices, and a dedicated kitchen. Bathrooms per floor and a private basement. Fibre internet connectivity and generator & water backup.

Flexible Lease Terms & Tenant Installation Allowance. The landlord offers a tenant installation allowance on 3- and 5-year lease agreements, allowing customization to meet business needs.