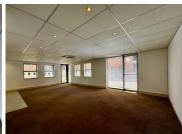

## 59,820 pm

Enitre Office Building for Lease - Kildrummy Office Park, Paulshof

598 m<sup>2</sup>

A rare opportunity to lease a fully fitted office building in the soughtafter Kildrummy Office Park, located at the corner of Witkoppen Road & Umhlanga Avenue in Paulshof. This 598.20m² building is move-in ready, featuring:

Modern fit-out with boardrooms, open-plan workspaces, private offices, and a dedicated kitchen. Bathrooms per floor and a private basement. Fibre internet connectivity and generator & water backup.

Flexible Lease Terms & Tenant Installation Allowance. The landlord offers a tenant installation allowance on 3- and 5-year lease agreements, allowing customization to meet business needs.