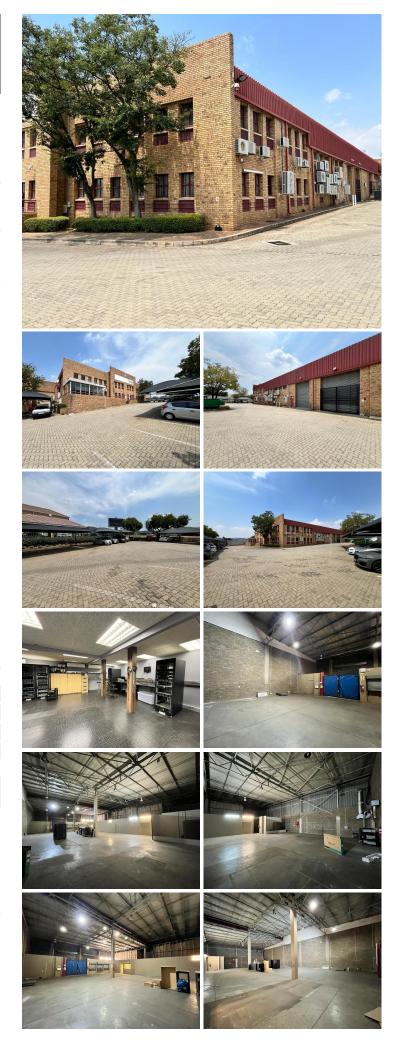

## 😭 1772 m²

This neat warehouse to rent in Paulshof has a large office component of 1000 square meters split over two levels (Ground and First Floor) and a warehouse component of 772 square metes. The warehouse to let has 2 roller shutter doors both on grade with good height to eaves and 3 phase power. Power Availability: 200amp.

The bathrooms are shared on the same floor. The industrial park has fibre connection in the building. There is no generator back-up, the current tenant has a generator installed and can be separately negotiated if required. There is water back-up 2500L.

| Gross Monthly Rental | R157,176 Ex Vat |
|----------------------|-----------------|
| Lease Period         | 12 months       |
| Available From       | Immediately     |

| Floor Size m <sup>2</sup> | 1772       | Security         | Yes |
|---------------------------|------------|------------------|-----|
| Parking Bays              | -          | Air Conditioning | Yes |
| Title                     | -          | Generator        | -   |
| Zoning                    | Commercial | Fibre            | -   |