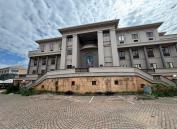

## 138,985 pm

Freestanding Commercial Building for Lease at 1 Mellis Road, Rivonia, Sandton

1463 m<sup>2</sup>

A prime freestanding office building is available to let in the heart of Rivonia, offering 1,463m² of versatile workspace at R95/m² (excluding VAT and utilities). The property features a combination of open-plan and private offices, boardroom facilities, air-conditioning, ample natural light, and well-appointed kitchen and bathroom facilities. The space is carpeted, fitted with standard lighting, and provides a professional yet comfortable working environment.

Gross Monthly Rental R138,985 Ex Vat Lease Period Negotiable Available From Immediately

| Floor Size m <sup>2</sup> | 1463       | Security         | Yes |
|---------------------------|------------|------------------|-----|
| Parking Bays              | -          | Air Conditioning | Yes |
| Title                     | -          | Generator        | -   |
| Zoning                    | Commercial | Fibre            | -   |