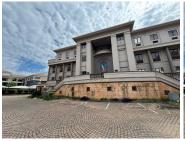

## 138,985 pm

Freestanding Commercial Building for Lease at 1 Mellis Road, Rivonia, Sandton

1463 m<sup>2</sup>

A prime freestanding office building is available to let in the heart of Rivonia, offering 1,463m² of versatile workspace at R95/m² (excluding VAT and utilities). The property features a combination of open-plan and private offices, boardroom facilities, air-conditioning, ample natural light, and well-appointed kitchen and bathroom facilities. The space is carpeted, fitted with standard lighting, and provides a professional yet comfortable working environment.

Gross Monthly Rental R138,985 Ex Vat Lease Period Negotiable Available From Immediately

| Floor Size m <sup>2</sup> | 1463       | Security         | Yes |
|---------------------------|------------|------------------|-----|
| Parking Bays              | -          | Air Conditioning | Yes |
| Title                     | -          | Generator        | -   |
| Zoning                    | Commercial | Fibre            | -   |