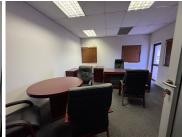

## 138,985 pm

Freestanding Commercial Building for Lease at 1 Mellis Road, Rivonia, Sandton

1463 m<sup>2</sup>

A prime freestanding office building is available to let in the heart of Rivonia, offering 1,463m² of versatile workspace at R95/m² (excluding VAT and utilities). The property features a combination of open-plan and private offices, boardroom facilities, air-conditioning, ample natural light, and well-appointed kitchen and bathroom facilities. The space is carpeted, fitted with standard lighting, and provides a professional yet comfortable working environment.