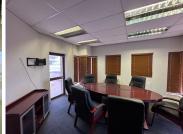

## 138,985 pm

Freestanding Commercial Building for Lease at 1 Mellis Road, Rivonia, Sandton

1463 m<sup>2</sup>

A prime freestanding office building is available to let in the heart of Rivonia, offering 1,463m² of versatile workspace at R95/m² (excluding VAT and utilities). The property features a combination of open-plan and private offices, boardroom facilities, air-conditioning, ample natural light, and well-appointed kitchen and bathroom facilities. The space is carpeted, fitted with standard lighting, and provides a professional yet comfortable working environment.