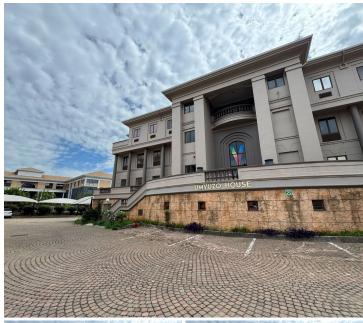

## 138,985 pm

Freestanding Commercial Building for Lease at 1 Mellis Road, Rivonia, Sandton

1463 m<sup>2</sup>

A prime freestanding office building is available to let in the heart of Rivonia, offering 1,463m² of versatile workspace at R95/m² (excluding VAT and utilities). The property features a combination of open-plan and private offices, boardroom facilities, air-conditioning, ample natural light, and well-appointed kitchen and bathroom facilities. The space is carpeted, fitted with standard lighting, and provides a professional yet comfortable working environment.

Parking options:

Open parking: R350 per bay per month. Shaded parking: R450 per bay per month. Basement parking: R550 per bay per month.

Situated in Rivonia, Sandton, this property offers excellent accessibility to major highways, public transport routes, and a variety of retail and dining options. Rivonia is a sought-after business hub, known for its mix of corporate offices, tech firms, and financial institutions, making it an ideal location for businesses looking for a strategic base in Johannesburg's northern suburbs.

Gross Monthly Rental R138,985 Ex Vat Lease Period Negotiable Available From Immediately

| Floor Size m <sup>2</sup> | 1463       | Security         | Yes |
|---------------------------|------------|------------------|-----|
| Parking Bays              | -          | Air Conditioning | Yes |
| Title                     | -          | Generator        | -   |
| Zoning                    | Commercial | Fibre            | -   |