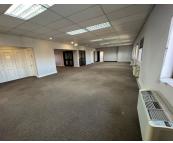

This is a 298sqm 2nd floor space immediately available for occupation within Block F. The space features open plan, as well as individually partitioned areas, which have a combination of very neat carpet and laminate flooring. A generator and storerooms are available on site.