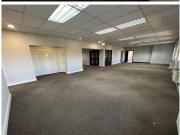

This is a 298sqm 2nd floor space immediately available for occupation within Block F. The space features open plan, as well as individually partitioned areas, which have a combination of very neat carpet and laminate flooring. A generator and storerooms are available on site.