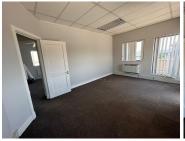

This is a 298sqm 2nd floor space immediately available for occupation within Block F. The space features open plan, as well as individually partitioned areas, which have a combination of very neat carpet and laminate flooring. A generator and storerooms are available on site.