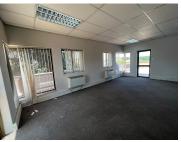

This is a 298sqm 2nd floor space immediately available for occupation within Block F. The space features open plan, as well as individually partitioned areas, which have a combination of very neat carpet and laminate flooring. A generator and storerooms are available on site.