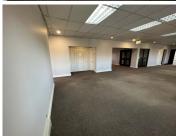

This is a 298sqm 2nd floor space immediately available for occupation within Block F. The space features open plan, as well as individually partitioned areas, which have a combination of very neat carpet and laminate flooring. A generator and storerooms are available on site.