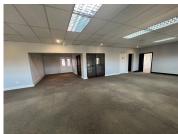

This is a 298sqm 2nd floor space immediately available for occupation within Block F. The space features open plan, as well as individually partitioned areas, which have a combination of very neat carpet and laminate flooring. A generator and storerooms are available on site.