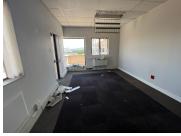

This is a 298sqm 2nd floor space immediately available for occupation within Block F. The space features open plan, as well as individually partitioned areas, which have a combination of very neat carpet and laminate flooring. A generator and storerooms are available on site.