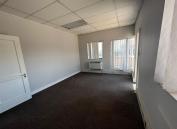

This is a 298sqm 2nd floor space immediately available for occupation within Block F. The space features open plan, as well as individually partitioned areas, which have a combination of very neat carpet and laminate flooring. A generator and storerooms are available on site.