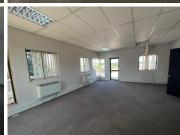

This is a 298sqm 2nd floor space immediately available for occupation within Block F. The space features open plan, as well as individually partitioned areas, which have a combination of very neat carpet and laminate flooring. A generator and storerooms are available on site.