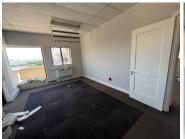

This is a 298sqm 2nd floor space immediately available for occupation within Block F. The space features open plan, as well as individually partitioned areas, which have a combination of very neat carpet and laminate flooring. A generator and storerooms are available on site.