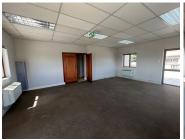

## 25,330 pm

ICT-WORKS House | Mellis Road | Rivonia | Sandton

298 m<sup>2</sup>

1 Mellis Road is a fantastically located office park in the heart of the Rivonia business node.

This is a 298sqm 2nd floor space immediately available for occupation within Block D of ICT-WORKS House. The space features open plan, as well as individually partitioned areas, which have a combination of very neat carpet and laminate flooring. A generator and storerooms are available on site.