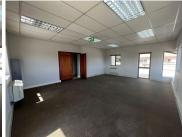

## 25,330 pm

ICT-WORKS House | Mellis Road | Rivonia | Sandton

298 m<sup>2</sup>

1 Mellis Road is a fantastically located office park in the heart of the Rivonia business node.

This is a 298sqm 2nd floor space immediately available for occupation within Block D of ICT-WORKS House. The space features open plan, as well as individually partitioned areas, which have a combination of very neat carpet and laminate flooring. A generator and storerooms are available on site.