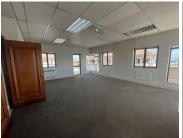

## 25,330 pm

ICT-WORKS House | Mellis Road | Rivonia | Sandton

298 m<sup>2</sup>

1 Mellis Road is a fantastically located office park in the heart of the Rivonia business node.

This is a 298sqm 2nd floor space immediately available for occupation within Block D of ICT-WORKS House. The space features open plan, as well as individually partitioned areas, which have a combination of very neat carpet and laminate flooring. A generator and storerooms are available on site.