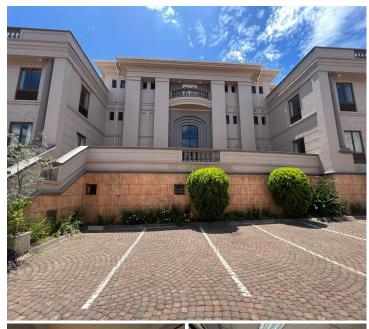

## 25,330 pm

ICT-WORKS House | Mellis Road | Rivonia | Sandton

298 m<sup>2</sup>

1 Mellis Road is a fantastically located office park in the heart of the Rivonia business node.

This is a 298sqm 2nd floor space immediately available for occupation within Block D of ICT-WORKS House. The space features open plan, as well as individually partitioned areas, which have a combination of very neat carpet and laminate flooring. A generator and storerooms are available on site.

Basement bays priced at R550, shaded at R450 and open at R350 per bay ex VAT.

The complex is just off Rivonia road, with the N1 highway meters away, creating quick and easy accessibility and navigation to the park. Various public transportation facilities and retail amenities are close by.