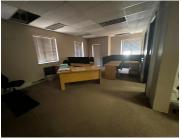

There is wheelchair access to all floors, a back-up generator as well as back-up water

A 390sqm fully fitted unit situated in Imagine House that has excellent natural light. Standard office lighting and air conditioning readily installed. Well maintained carpeted flooring