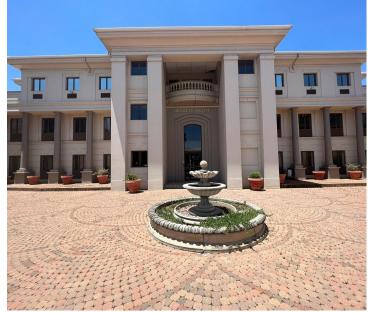

## 42,900 pm

Mellis Court Office Park | Rivonia | Sandton

390 m<sup>2</sup>

Mellis Court is a freestanding spacious attractive building with double volume entrance with 3 floors of office space, located in the heart of Rivonia is made up out of three floors, ground, 1st and 2nd.

There is wheelchair access to all floors, a back-up generator as well as back-up water

A 390sqm fully fitted unit situated in Imagine House that has excellent natural light. Standard office lighting and air conditioning readily installed. Well maintained carpeted flooring