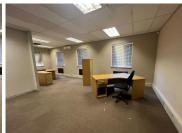

## 42,900 pm

Mellis Court Office Park | Rivonia | Sandton

390 m<sup>2</sup>

Mellis Court is a freestanding spacious attractive building with double volume entrance with 3 floors of office space, located in the heart of Rivonia is made up out of three floors, ground, 1st and 2nd.

There is wheelchair access to all floors, a back-up generator as well as back-up water

A 390sqm fully fitted unit situated in Imagine House that has excellent natural light. Standard office lighting and air conditioning readily installed. Well maintained carpeted flooring