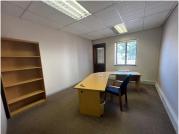

There is wheelchair access to all floors, a back-up generator as well as back-up water

A 390sqm fully fitted unit situated in Imagine House that has excellent natural light. Standard office lighting and air conditioning readily installed. Well maintained carpeted flooring