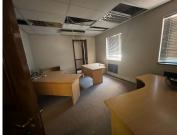

## 42,900 pm

Mellis Court Office Park | Rivonia | Sandton

390 m<sup>2</sup>

Mellis Court is a freestanding spacious attractive building with double volume entrance with 3 floors of office space, located in the heart of Rivonia is made up out of three floors, ground, 1st and 2nd.

There is wheelchair access to all floors, a back-up generator as well as back-up water

A 390sqm fully fitted unit situated in Imagine House that has excellent natural light. Standard office lighting and air conditioning readily installed. Well maintained carpeted flooring