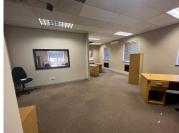

## 42,900 pm

Mellis Court Office Park | Rivonia | Sandton

390 m<sup>2</sup>

Mellis Court is a freestanding spacious attractive building with double volume entrance with 3 floors of office space, located in the heart of Rivonia is made up out of three floors, ground, 1st and 2nd.

There is wheelchair access to all floors, a back-up generator as well as back-up water

A 390sqm fully fitted unit situated in Imagine House that has excellent natural light. Standard office lighting and air conditioning readily installed. Well maintained carpeted flooring