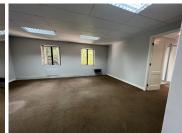

## 50,745 pm

ICT-WORKS HOUSE| 1 MELLIS ROAD | RIVONIA | SANDOTN

597 m<sup>2</sup>

1 Mellis Road is a prominently located office park in the heart of the Rivonia business node.

This is a 597sqm 1st floor space immediately available for occupation within Block D of ICT-WORKS House. The space features open plan, as well as individually partitioned areas, which have a combination of very neat carpet and laminate flooring. A generator and storerooms are available on site.