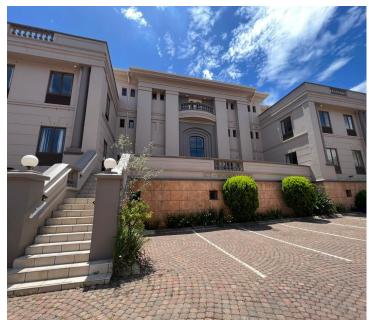

## 50,745 pm

ICT-WORKS HOUSE| 1 MELLIS ROAD | RIVONIA | SANDOTN

597 m<sup>2</sup>

1 Mellis Road is a prominently located office park in the heart of the Rivonia business node.

This is a 597sqm 1st floor space immediately available for occupation within Block D of ICT-WORKS House. The space features open plan, as well as individually partitioned areas, which have a combination of very neat carpet and laminate flooring. A generator and storerooms are available on site.

Basement bays priced at R550, shaded at R450 and open at R350 per bay ex VAT.

The complex is just off Rivonia road, with the N1 highway meters away, creating quick and easy accessibility and navigation to the park. Various public transportation facilities and retail amenities are close by.