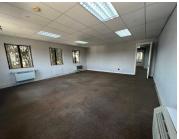

## 50,745 pm

ICT-WORKS HOUSE| 1 MELLIS ROAD | RIVONIA | SANDOTN

597 m<sup>2</sup>

1 Mellis Road is a prominently located office park in the heart of the Rivonia business node.

This is a 597sqm 1st floor space immediately available for occupation within Block D of ICT-WORKS House. The space features open plan, as well as individually partitioned areas, which have a combination of very neat carpet and laminate flooring. A generator and storerooms are available on site.