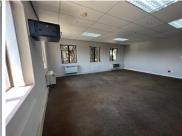

## 50,745 pm

ICT-WORKS HOUSE| 1 MELLIS ROAD | RIVONIA | SANDOTN

597 m<sup>2</sup>

1 Mellis Road is a prominently located office park in the heart of the Rivonia business node.

This is a 597sqm 1st floor space immediately available for occupation within Block D of ICT-WORKS House. The space features open plan, as well as individually partitioned areas, which have a combination of very neat carpet and laminate flooring. A generator and storerooms are available on site.