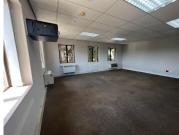

## 50,745 pm

ICT-WORKS HOUSE| 1 MELLIS ROAD | RIVONIA | SANDOTN

597 m<sup>2</sup>

1 Mellis Road is a prominently located office park in the heart of the Rivonia business node.

This is a 597sqm 1st floor space immediately available for occupation within Block D of ICT-WORKS House. The space features open plan, as well as individually partitioned areas, which have a combination of very neat carpet and laminate flooring. A generator and storerooms are available on site.