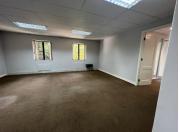

## 50,745 pm

ICT-WORKS HOUSE| 1 MELLIS ROAD | RIVONIA | SANDOTN

597 m<sup>2</sup>

1 Mellis Road is a prominently located office park in the heart of the Rivonia business node.

This is a 597sqm 1st floor space immediately available for occupation within Block D of ICT-WORKS House. The space features open plan, as well as individually partitioned areas, which have a combination of very neat carpet and laminate flooring. A generator and storerooms are available on site.