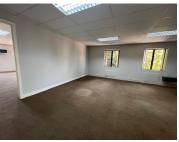

## 50,745 pm

ICT-WORKS HOUSE| 1 MELLIS ROAD | RIVONIA | SANDOTN

597 m<sup>2</sup>

1 Mellis Road is a prominently located office park in the heart of the Rivonia business node.

This is a 597sqm 1st floor space immediately available for occupation within Block D of ICT-WORKS House. The space features open plan, as well as individually partitioned areas, which have a combination of very neat carpet and laminate flooring. A generator and storerooms are available on site.