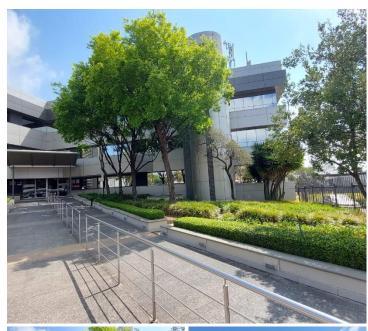

## 85,700 pm

Commercial Property To Let | Autumn Street | Rivonia | Sandton

857 m<sup>2</sup>

Immaculate office space measuring approximately 857sqm at R100/sqm per month excluding VAT and utilities is available to let immediately. An additional canteen levy of R15/m2 will apply. The space has an open plan floor layout with partitioned/individual offices available as well as boardrooms.

The offices components consist of carpeted flooring, surrounded by lengthy windows throughout the space. Semi-white boxed, ready for tenant specifications. The offices come built in with standard office lighting and air-conditioning. Ample amount of natural light and fast fibre connectivity. Situated near many main roads and highways, there is ample means of transportation, with public transport and Gautrain services.