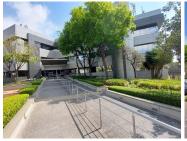

## 85,700 pm

Commercial Property To Let | Autumn Street | Rivonia | Sandton

857 m<sup>2</sup>

Immaculate office space measuring approximately 857sqm at R100/sqm per month excluding VAT and utilities is available to let immediately. An additional canteen levy of R15/m2 will apply. The space has an open plan floor layout with partitioned/individual offices available as well as boardrooms.

The offices components consist of carpeted flooring, surrounded by lengthy windows throughout the space. Semi-white boxed, ready for tenant specifications. The offices come built in with standard office lighting and air-conditioning. Ample amount of natural light and fast fibre connectivity. Situated near many main roads and highways, there is ample means of transportation, with public transport and Gautrain services.