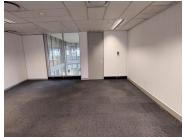

The offices components consist of carpeted flooring, surrounded by lengthy windows throughout the space. Semi-white boxed, ready for tenant specifications. The offices come built in with standard office lighting and air-conditioning. Ample amount of natural light and fast fibre connectivity. Situated near many main roads and highways, there is ample means of transportation, with public transport and Gautrain services.