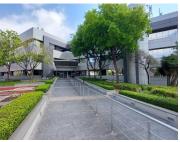

## 85,700 pm

Commercial Property To Let | Autumn Street | Rivonia | Sandton

857 m<sup>2</sup>

Immaculate office space measuring approximately 857sqm at R100/sqm per month excluding VAT and utilities is available to let immediately. An additional canteen levy of R15/m2 will apply. The space has an open plan floor layout with partitioned/individual offices available as well as boardrooms.

The offices components consist of carpeted flooring, surrounded by lengthy windows throughout the space. Semi-white boxed, ready for tenant specifications. The offices come built in with standard office lighting and air-conditioning. Ample amount of natural light and fast fibre connectivity. Situated near many main roads and highways, there is ample means of transportation, with public transport and Gautrain services.