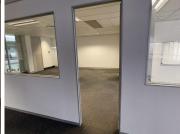

The offices components consist of carpeted flooring, surrounded by lengthy windows throughout the space. Semi-white boxed, ready for tenant specifications. The offices come built in with standard office lighting and air-conditioning. Ample amount of natural light and fast fibre connectivity. Situated near many main roads and highways, there is ample means of transportation, with public transport and Gautrain services.