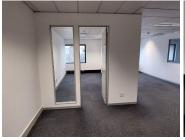

## 85,700 pm

Commercial Property To Let | Autumn Street | Rivonia | Sandton

857 m<sup>2</sup>

Immaculate office space measuring approximately 857sqm at R100/sqm per month excluding VAT and utilities is available to let immediately. An additional canteen levy of R15/m2 will apply. The space has an open plan floor layout with partitioned/individual offices available as well as boardrooms.

The offices components consist of carpeted flooring, surrounded by lengthy windows throughout the space. Semi-white boxed, ready for tenant specifications. The offices come built in with standard office lighting and air-conditioning. Ample amount of natural light and fast fibre connectivity. Situated near many main roads and highways, there is ample means of transportation, with public transport and Gautrain services.