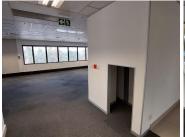

The offices components consist of carpeted flooring, surrounded by lengthy windows throughout the space. Semi-white boxed, ready for tenant specifications. The offices come built in with standard office lighting and air-conditioning. Ample amount of natural light and fast fibre connectivity. Situated near many main roads and highways, there is ample means of transportation, with public transport and Gautrain services.