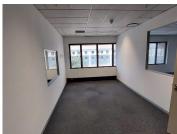

The offices components consist of carpeted flooring, surrounded by lengthy windows throughout the space. Semi-white boxed, ready for tenant specifications. The offices come built in with standard office lighting and air-conditioning. Ample amount of natural light and fast fibre connectivity. Situated near many main roads and highways, there is ample means of transportation, with public transport and Gautrain services.