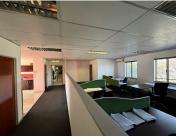

## 495 m<sup>2</sup>

A prime 495m² office space is available to let at 9 Autumn Road, Rivonia, offered at R95/m² excluding VAT and utilities. This first floor unit boasts modern finishes, well maintained flooring, offices, boardrooms, a modern kitchen, ablutions, standard office lighting, abundant natural light, air conditioning, and ample parking.