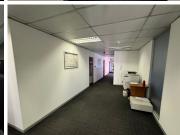

## 495 m<sup>2</sup>

A prime 495m² office space is available to let at 9 Autumn Road, Rivonia, offered at R95/m² excluding VAT and utilities. This first floor unit boasts modern finishes, well maintained flooring, offices, boardrooms, a modern kitchen, ablutions, standard office lighting, abundant natural light, air conditioning, and ample parking.