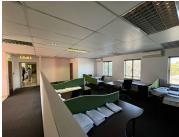

## 495 m<sup>2</sup>

A prime 495m² office space is available to let at 9 Autumn Road, Rivonia, offered at R95/m² excluding VAT and utilities. This first floor unit boasts modern finishes, well maintained flooring, offices, boardrooms, a modern kitchen, ablutions, standard office lighting, abundant natural light, air conditioning, and ample parking.