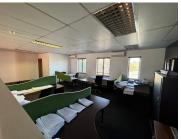

## 495 m<sup>2</sup>

A prime 495m² office space is available to let at 9 Autumn Road, Rivonia, offered at R95/m² excluding VAT and utilities. This first floor unit boasts modern finishes, well maintained flooring, offices, boardrooms, a modern kitchen, ablutions, standard office lighting, abundant natural light, air conditioning, and ample parking.