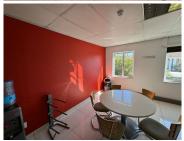

## 495 m<sup>2</sup>

A prime 495m² office space is available to let at 9 Autumn Road, Rivonia, offered at R95/m² excluding VAT and utilities. This first floor unit boasts modern finishes, well maintained flooring, offices, boardrooms, a modern kitchen, ablutions, standard office lighting, abundant natural light, air conditioning, and ample parking.