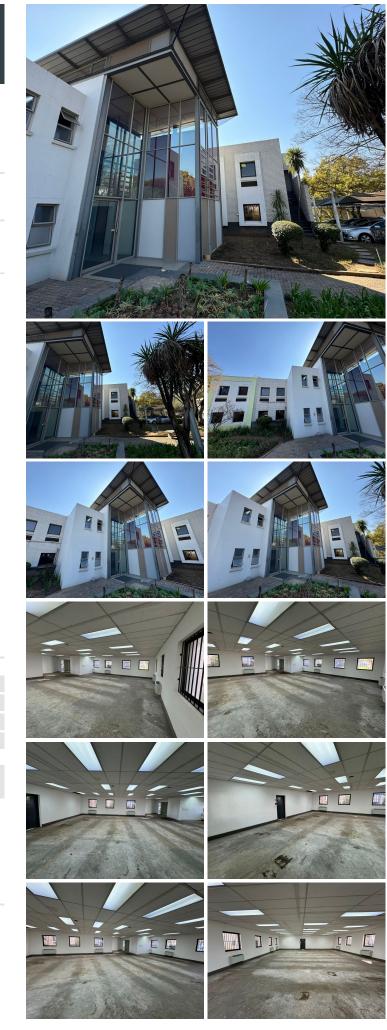

# 17,100 pm

Bentley Office Park | Prime Office Space to Let in Rivonia, Sandton

## 觰 180 m²

A prime 180sqm office space is available for immediate rental at Bentley Office Park, Rivonia. Features include spacious layout, standard office lighting, air conditioning, abundant natural light, communal kitchen, fast fibre connectivity, and ample parking.

Conveniently situated along the Gautrain bus route, with quick highway access and proximity to local amenities. Rental excludes VAT and utilities.