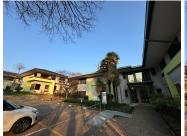

## 21,696 pm

Bentley Office Park | Prime Office Space to Let in Rivonia, Sandton

226 m<sup>2</sup>

A prime office space measuring 226qm is available for immediate occupation at Bentley Office Park, Rivonia. Features include a spacious layout with well maintained flooring, standard office lighting, air conditioning, abundant natural light, communal kitchen, fast fibre connectivity, and ample parking.

Conveniently situated along the Gautrain bus route, with quick highway access and proximity to local amenities. Rental excludes VAT and utilities.

Gross Monthly Rental R21,696 Ex Vat Lease Period Negotiable Available From R21,696 Ex Vat Negotiable