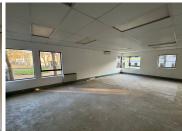

## 21,696 pm

Bentley Office Park | Prime Office Space to Let in Rivonia, Sandton

226 m<sup>2</sup>

A prime office space measuring 226qm is available for immediate occupation at Bentley Office Park, Rivonia. Features include a spacious layout with well maintained flooring, standard office lighting, air conditioning, abundant natural light, communal kitchen, fast fibre connectivity, and ample parking.