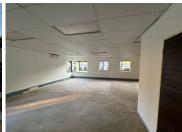

## 21,696 pm

Bentley Office Park | Prime Office Space to Let in Rivonia, Sandton

226 m<sup>2</sup>

A prime office space measuring 226qm is available for immediate occupation at Bentley Office Park, Rivonia. Features include a spacious layout with well maintained flooring, standard office lighting, air conditioning, abundant natural light, communal kitchen, fast fibre connectivity, and ample parking.