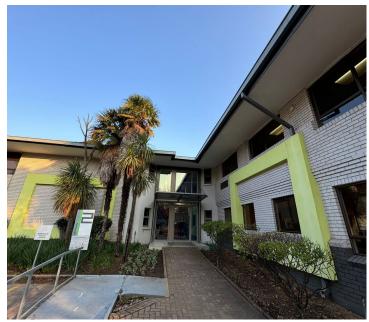

## 21,696 pm

Bentley Office Park | Prime Office Space to Let in Rivonia, Sandton

226 m<sup>2</sup>

A prime office space measuring 226qm is available for immediate occupation at Bentley Office Park, Rivonia. Features include a spacious layout with well maintained flooring, standard office lighting, air conditioning, abundant natural light, communal kitchen, fast fibre connectivity, and ample parking.

Conveniently situated along the Gautrain bus route, with quick highway access and proximity to local amenities. Rental excludes VAT and utilities.

Gross Monthly Rental R21,696 Ex Vat Lease Period Negotiable Available From R21,696 Ex Vat Negotiable