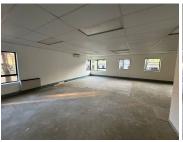

## 21,696 pm

Bentley Office Park | Prime Office Space to Let in Rivonia, Sandton

226 m<sup>2</sup>

A prime office space measuring 226qm is available for immediate occupation at Bentley Office Park, Rivonia. Features include a spacious layout with well maintained flooring, standard office lighting, air conditioning, abundant natural light, communal kitchen, fast fibre connectivity, and ample parking.