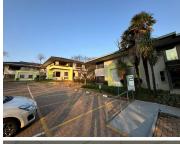

## 21,696 pm

Bentley Office Park | Prime Office Space to Let in Rivonia, Sandton

226 m<sup>2</sup>

A prime office space measuring 226qm is available for immediate occupation at Bentley Office Park, Rivonia. Features include a spacious layout with well maintained flooring, standard office lighting, air conditioning, abundant natural light, communal kitchen, fast fibre connectivity, and ample parking.

Conveniently situated along the Gautrain bus route, with quick highway access and proximity to local amenities. Rental excludes VAT and utilities.

Gross Monthly Rental R21,696 Ex Vat Lease Period Negotiable Available From R21,696 Ex Vat Negotiable