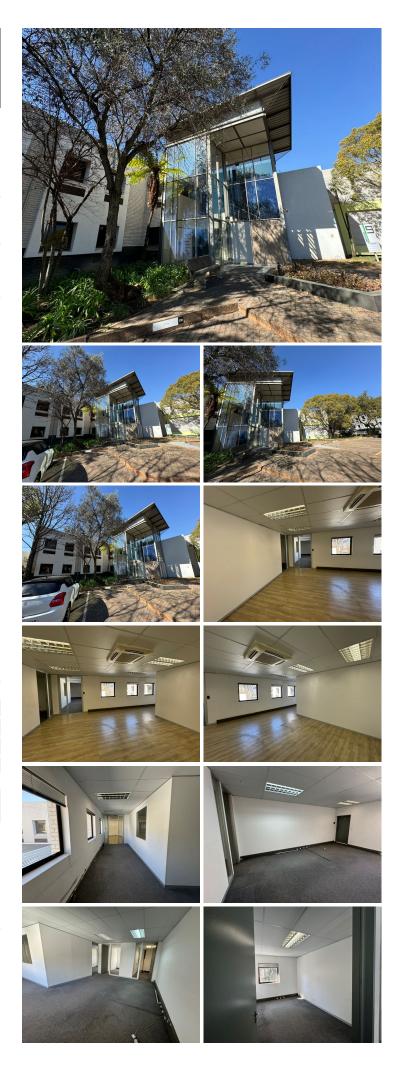

## 🔏 389 m²

A prime office space measuring 389qm is available for immediate occupation at Bentley Office Park, Rivonia. Features include a spacious layout with well-maintained flooring, standard office lighting, air conditioning, abundant natural light, communal kitchen, fast fibre connectivity, and ample parking.

Conveniently situated along the Gautrain bus route, with quick highway access and proximity to local amenities. Rental excludes VAT and utilities.

#### Gross Monthly Rental Lease Period Available From

R36,955 Ex Vat Negotiable Immediately

| Floor Size m <sup>2</sup> | 389        | Security         | Yes |
|---------------------------|------------|------------------|-----|
| Parking Bays              | -          | Air Conditioning | Yes |
| Title                     | -          | Generator        | -   |
| Zoning                    | Commercial | Fibre            | -   |
|                           |            |                  |     |