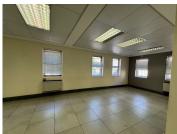

## 220 m<sup>2</sup>

This spacious 220sqm open-plan office, located on Mellis Road in the sought-after Rivonia area, offers an excellent opportunity for businesses looking for a professional and functional workspace. The layout provides flexibility for easy customization, allowing tenants to tailor the space to meet their specific needs. Natural light floods the office, creating a bright and inviting atmosphere, further complemented by standard lighting and efficient air conditioning. The mix of tiled and laminate flooring add a sleek, low-maintenance finish, making it suitable for various business environments.