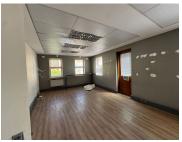

## 220 m<sup>2</sup>

This spacious 220sqm open-plan office, located on Mellis Road in the sought-after Rivonia area, offers an excellent opportunity for businesses looking for a professional and functional workspace. The layout provides flexibility for easy customization, allowing tenants to tailor the space to meet their specific needs. Natural light floods the office, creating a bright and inviting atmosphere, further complemented by standard lighting and efficient air conditioning. The mix of tiled and laminate flooring add a sleek, low-maintenance finish, making it suitable for various business environments.