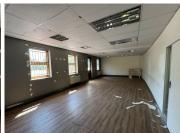

## 220 m<sup>2</sup>

This spacious 220sqm open-plan office, located on Mellis Road in the sought-after Rivonia area, offers an excellent opportunity for businesses looking for a professional and functional workspace. The layout provides flexibility for easy customization, allowing tenants to tailor the space to meet their specific needs. Natural light floods the office, creating a bright and inviting atmosphere, further complemented by standard lighting and efficient air conditioning. The mix of tiled and laminate flooring add a sleek, low-maintenance finish, making it suitable for various business environments.