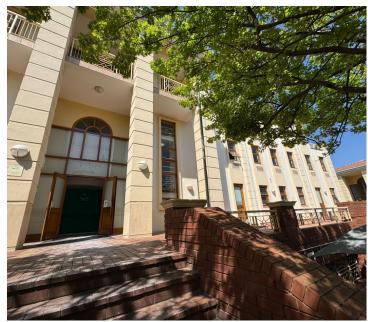

## 220 m<sup>2</sup>

This spacious 220sqm open-plan office, located on Mellis Road in the sought-after Rivonia area, offers an excellent opportunity for businesses looking for a professional and functional workspace. The layout provides flexibility for easy customization, allowing tenants to tailor the space to meet their specific needs. Natural light floods the office, creating a bright and inviting atmosphere, further complemented by standard lighting and efficient air conditioning. The mix of tiled and laminate flooring add a sleek, low-maintenance finish, making it suitable for various business environments.

Situated in the vibrant business hub of Rivonia, this office space provides easy access to major highways, including the N1, and is just a short drive from the Sandton CBD. Rivonia offers a perfect blend of work and...