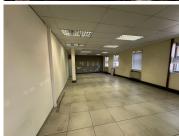

## 220 m<sup>2</sup>

This spacious 220sqm open-plan office, located on Mellis Road in the sought-after Rivonia area, offers an excellent opportunity for businesses looking for a professional and functional workspace. The layout provides flexibility for easy customization, allowing tenants to tailor the space to meet their specific needs. Natural light floods the office, creating a bright and inviting atmosphere, further complemented by standard lighting and efficient air conditioning. The mix of tiled and laminate flooring add a sleek, low-maintenance finish, making it suitable for various business environments.