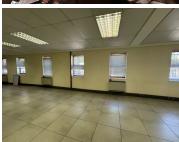

## 220 m<sup>2</sup>

This spacious 220sqm open-plan office, located on Mellis Road in the sought-after Rivonia area, offers an excellent opportunity for businesses looking for a professional and functional workspace. The layout provides flexibility for easy customization, allowing tenants to tailor the space to meet their specific needs. Natural light floods the office, creating a bright and inviting atmosphere, further complemented by standard lighting and efficient air conditioning. The mix of tiled and laminate flooring add a sleek, low-maintenance finish, making it suitable for various business environments.