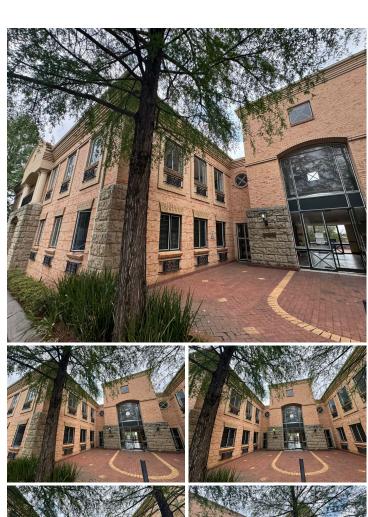

## 203 m<sup>2</sup>

Discover a prime office space at Tuscany Office Park, 6 Coombe Place, Rivonia, Sandton. This 203sqm ground-floor unit offers an ideal working environment at R98 per sqm, excluding VAT and utilities. The unit is spacious, fully carpeted, air-conditioned, and equipped with standard lighting, natural light, and ample plug points to meet your business needs. Ample parking is available on-site, ensuring convenience for both staff and clients. Tuscany Office Park features beautiful garden scenery and well-maintained common areas, creating a serene yet professional atmosphere.

Situated in Rivonia, one of Sandton's key commercial nodes, this property enjoys proximity to major transport routes, including the N1 highway, and is easily accessible via public transport. Rivonia is known for its vibrant business community, offering various amenities such as restaurants, coffee shops, banks, and retail stores—ideal for professionals seeking convenience and networking opportunities. The central location allows businesses to benefit from the area's dynamic environment while enjoying the peaceful setting of Tuscany Office Park.