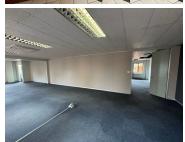

## 203 m<sup>2</sup>

Discover a prime office space at Tuscany Office Park, 6 Coombe Place, Rivonia, Sandton. This 203sqm ground-floor unit offers an ideal working environment at R98 per sqm, excluding VAT and utilities. The unit is spacious, fully carpeted, air-conditioned, and equipped with standard lighting, natural light, and ample plug points to meet your business needs. Ample parking is available on-site, ensuring convenience for both staff and clients. Tuscany Office Park features beautiful garden scenery and well-maintained common areas, creating a serene yet professional atmosphere.