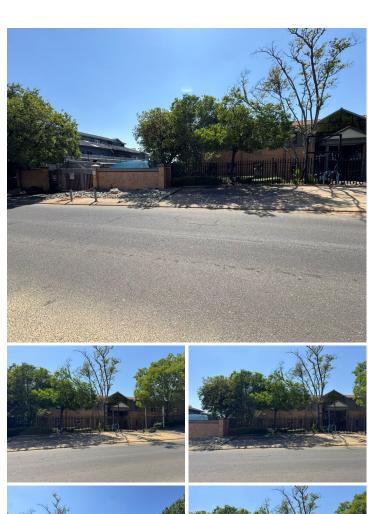

## 63,750 pm

Prime Ground-Floor Office Space to Let at 24 Autumn Road, Rivonia, Sandton

750 m<sup>2</sup>

Located in the vibrant suburb of Rivonia, 24 Autumn Road offers a versatile ground-floor commercial space spanning 750m², ideal for businesses seeking both functionality and comfort. This well-maintained unit is designed with high-quality flooring and standard lighting, providing a bright and welcoming environment complemented by ample natural light. The space is fully equipped with air conditioning to ensure a comfortable atmosphere year-round. Additionally, there is ample parking available, enhancing convenience for both employees and visitors.

Rivonia is a sought-after business hub in Johannesburg, known for its lively commercial scene and strategic location. With close proximity to major highways and public transport options, this area offers easy access to surrounding suburbs and Johannesburg's city centre, making it ideal for businesses that value accessibility and visibility. Rivonia's array of dining, retail, and service options further supports a balanced work-life environment, allowing potential tenants to enjoy the convenience of local amenities.