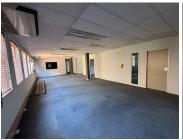

## 63,750 pm

Prime Ground-Floor Office Space to Let at 24 Autumn Road, Rivonia, Sandton

750 m<sup>2</sup>

Located in the vibrant suburb of Rivonia, 24 Autumn Road offers a versatile ground-floor commercial space spanning 750m², ideal for businesses seeking both functionality and comfort. This well-maintained unit is designed with high-quality flooring and standard lighting, providing a bright and welcoming environment complemented by ample natural light. The space is fully equipped with air conditioning to ensure a comfortable atmosphere year-round. Additionally, there is ample parking available, enhancing convenience for both employees and visitors.