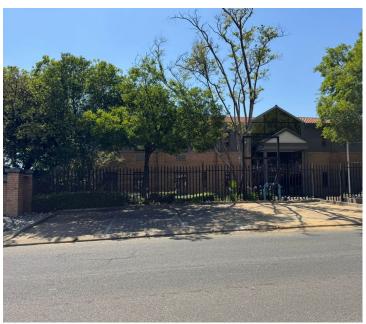

## 1500 m<sup>2</sup>

Located in the vibrant suburb of Rivonia, 24 Autumn Road offers a versatile commercial building spanning 1500m², ideal for businesses seeking both functionality and comfort. This well maintained building is designed with high-quality flooring and standard lighting, providing a bright and welcoming environment complemented by ample natural light. The space is fully equipped with air conditioning to ensure a comfortable atmosphere year-round. Additionally, there is ample parking available, enhancing convenience for both employees and visitors.

Rivonia is a sought-after business hub in Johannesburg, known for its lively commercial scene and strategic location. With close proximity to major highways and public transport options, this area offers easy access to surrounding suburbs and Johannesburg's city centre, making it ideal for businesses that value accessibility and visibility. Rivonia's array of dining, retail, and service options further supports a balanced work-life environment, allowing potential tenants to enjoy the convenience of local amenities.