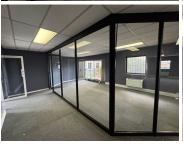

## 12,576 pm

Prime Office Space to Let at Bentley Office Park in Rivonia, Sandton

131 m<sup>2</sup>

This prime 131m² office space on the ground floor of Bentley Office Park is now available for immediate occupation at an attractive rate of R96/m² excluding VAT and utilities. The layout is spacious and versatile, complemented by ample natural light that enhances productivity and a welcoming atmosphere. Equipped with essential amenities like air conditioning, standard office lighting, and fibre connectivity, this space is designed to support a comfortable and efficient work environment. Tenants also have access to a communal kitchen and ample parking, ensuring convenience for teams and visitors alike.

Situated in the vibrant business district of Rivonia, Bentley Office Park offers an ideal location for businesses looking to establish a professional presence in Sandton. The office park is located along the Gautrain bus route, facilitating easy commutes, and has quick access to major highways, making it simple to connect with other key business hubs in Johannesburg. With numerous restaurants, cafés, and retail outlets nearby, the area offers plenty of opportunities for dining, networking, and relaxation, creating a balanced and...