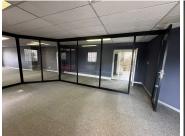

## 12,576 pm

Prime Office Space to Let at Bentley Office Park in Rivonia, Sandton

131 m<sup>2</sup>

This prime 131m² office space on the ground floor of Bentley Office Park is now available for immediate occupation at an attractive rate of R96/m² excluding VAT and utilities. The layout is spacious and versatile, complemented by ample natural light that enhances productivity and a welcoming atmosphere. Equipped with essential amenities like air conditioning, standard office lighting, and fibre connectivity, this space is designed to support a comfortable and efficient work environment. Tenants also have access to a communal kitchen and ample parking, ensuring convenience for teams and visitors alike.

Situated in the vibrant business district of Rivonia, Bentley Office Park offers an ideal location for businesses looking to establish a professional presence in Sandton. The office park is located along the Gautrain bus route, facilitating easy commutes, and has quick access to major highways, making it simple to connect with other key business hubs in Johannesburg. With numerous restaurants, cafés, and retail outlets nearby, the area offers plenty of opportunities for dining, networking, and relaxation, creating a balanced and...