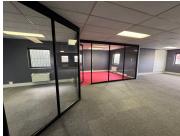

## 12,576 pm

Prime Office Space to Let at Bentley Office Park in Rivonia, Sandton

131 m<sup>2</sup>

This prime 131m² office space on the ground floor of Bentley Office Park is now available for immediate occupation at an attractive rate of R96/m² excluding VAT and utilities. The layout is spacious and versatile, complemented by ample natural light that enhances productivity and a welcoming atmosphere. Equipped with essential amenities like air conditioning, standard office lighting, and fibre connectivity, this space is designed to support a comfortable and efficient work environment. Tenants also have access to a communal kitchen and ample parking, ensuring convenience for teams and visitors alike.

Situated in the vibrant business district of Rivonia, Bentley Office Park offers an ideal location for businesses looking to establish a professional presence in Sandton. The office park is located along the Gautrain bus route, facilitating easy commutes, and has quick access to major highways, making it simple to connect with other key business hubs in Johannesburg. With numerous restaurants, cafés, and retail outlets nearby, the area offers plenty of opportunities for dining, networking, and relaxation, creating a balanced and...