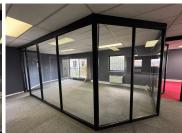

## 12,576 pm

Prime Office Space to Let at Bentley Office Park in Rivonia, Sandton

131 m<sup>2</sup>

This prime 131m² office space on the ground floor of Bentley Office Park is now available for immediate occupation at an attractive rate of R96/m² excluding VAT and utilities. The layout is spacious and versatile, complemented by ample natural light that enhances productivity and a welcoming atmosphere. Equipped with essential amenities like air conditioning, standard office lighting, and fibre connectivity, this space is designed to support a comfortable and efficient work environment. Tenants also have access to a communal kitchen and ample parking, ensuring convenience for teams and visitors alike.

Situated in the vibrant business district of Rivonia, Bentley Office Park offers an ideal location for businesses looking to establish a professional presence in Sandton. The office park is located along the Gautrain bus route, facilitating easy commutes, and has quick access to major highways, making it simple to connect with other key business hubs in Johannesburg. With numerous restaurants, cafés, and retail outlets nearby, the area offers plenty of opportunities for dining, networking, and relaxation, creating a balanced and...