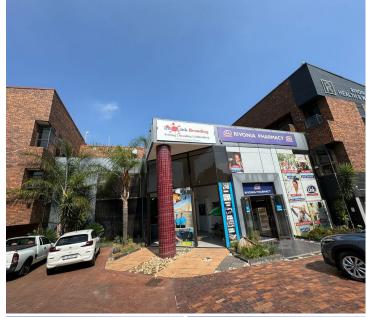

## 15 m<sup>2</sup>

This 15m² medical room is situated on the first floor of a prime office space in the heart of Rivonia, offering an ideal setting for medical or wellness professionals. Priced at R200/m² excluding VAT and utilities, the space features well-maintained flooring, standard lighting, and air conditioning, ensuring a comfortable environment for both practitioners and patients. The property is equipped with shared bathroom and kitchen facilities, and ample parking is available for tenants and visitors alike. Security is a top priority, with 24-hour surveillance providing peace of mind.

Rivonia is a bustling commercial and residential hub, known for its vibrant business community and excellent accessibility. Positioned along the Rivonia Boulevard, this property offers proximity to major transport routes, including the N1 highway, making it convenient for clients travelling from across Johannesburg. The area is rich in amenities, including shopping centres, restaurants, and health facilities, creating a dynamic and supportive environment for medical practitioners. Tenants will benefit from the prestige of being in one of Sandton's...