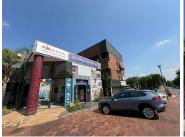

## 15 m<sup>2</sup>

This 15m² medical room is situated on the first floor of a prime office space in the heart of Rivonia, offering an ideal setting for medical or wellness professionals. Priced at R200/m² excluding VAT and utilities, the space features well-maintained flooring, standard lighting, and air conditioning, ensuring a comfortable environment for both practitioners and patients. The property is equipped with shared bathroom and kitchen facilities, and ample parking is available for tenants and visitors alike. Security is a top priority, with 24-hour surveillance providing peace of mind.

Rivonia is a bustling commercial and residential hub, known for its vibrant business community and excellent accessibility. Positioned along the Rivonia Boulevard, this property offers proximity to major transport routes, including the N1 highway, making it convenient for clients travelling from across Johannesburg. The area is rich in amenities, including shopping centres, restaurants, and health facilities, creating a dynamic and supportive environment for medical practitioners. Tenants will benefit from the prestige of being in one of Sandton's...