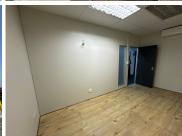

## 15 m<sup>2</sup>

This 15m² medical room is situated on the first floor of a prime office space in the heart of Rivonia, offering an ideal setting for medical or wellness professionals. Priced at R200/m² excluding VAT and utilities, the space features well-maintained flooring, standard lighting, and air conditioning, ensuring a comfortable environment for both practitioners and patients. The property is equipped with shared bathroom and kitchen facilities, and ample parking is available for tenants and visitors alike. Security is a top priority, with 24-hour surveillance providing peace of mind.