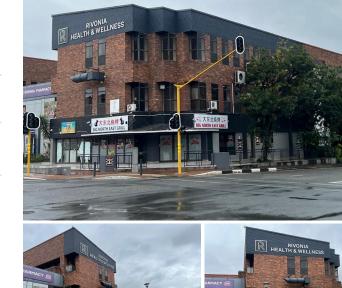

## 😭 15 m²

Position your practice in the heart of Rivonia at Rivonia Health and Wellness. This 15m<sup>2</sup> unit on the first floor is perfectly suited for health and wellness professionals looking to establish or expand their presence in a thriving environment.

The rental rate is R200/m<sup>2</sup>, excluding VAT and utilities. Additional costs for water, electricity, and generator fuel ensure consistent services. Convenient parking is available at R450 per bay, providing easy access for you and your clients.

Take advantage of this exceptional opportunity to operate in a sought-after wellness hub. Contact us today to arrange a viewing!