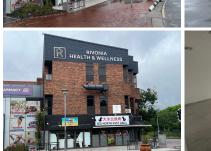

## 13,600 pm

Exceptional Office Space to Rent in Rivonia Health and Wellness Centre

68 m<sup>2</sup>

Discover an ideal location for your office at Rivonia Health and Wellness. This 68m² unit on the first floor offers a prime space for health and wellness professionals seeking a professional and accessible environment.

Secure your place in this well-positioned and sought-after wellness hub. Contact us today to arrange a viewing!

Gross Monthly Rental R13,600 Ex Vat Lease Period 12 months Available From Immediately

| Floor Size m <sup>2</sup> | 68         | Security         | Yes |
|---------------------------|------------|------------------|-----|
| Parking Bays              | -          | Air Conditioning | Yes |
| Title                     | -          | Generator        | -   |
| Zoning                    | Commercial | Fibre            | -   |