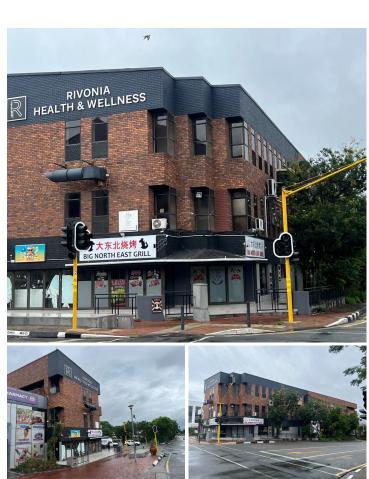

## 13,600 pm

Exceptional Office Space to Rent in Rivonia Health and Wellness Centre

68 m<sup>2</sup>

Discover an ideal location for your office at Rivonia Health and Wellness. This 68m² unit on the first floor offers a prime space for health and wellness professionals seeking a professional and accessible environment.

The rental rate is R200/m², excluding VAT and utilities. Additional costs for water, electricity, and generator fuel ensure uninterrupted operations. Convenient parking is available at R450 per bay, providing ease of access for you and your clients.

Secure your place in this well-positioned and sought-after wellness hub. Contact us today to arrange a viewing!

Gross Monthly Rental R13,600 Ex Vat Lease Period 12 months Available From Immediately

| Floor Size m <sup>2</sup> | 68         | Security         | Yes |
|---------------------------|------------|------------------|-----|
| Parking Bays              | -          | Air Conditioning | Yes |
| Title                     | -          | Generator        | -   |
| Zoning                    | Commercial | Fibre            | -   |