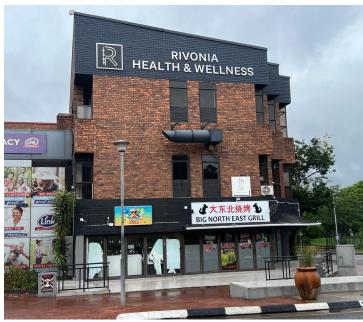

## 49,780 pm

Exclusive Office Space to Rent in Rivonia Health and Wellness Centre

248 m<sup>2</sup>

Position your business in the heart of Rivonia Health and Wellness with this expansive 248.9m² unit on the second floor. Designed to accommodate professionals, this space offers an excellent setting for your practice or business, with a focus on accessibility and professionalism.

The rental rate is R200/m², excluding VAT. Additional costs for water, electricity, and generator fuel ensure seamless operations, even during power outages. Parking is available at R450 per bay, offering convenience for both you and your clients.

Don't miss this opportunity to secure a premium space in this sought-after wellness center. Contact us today to schedule a viewing!

Gross Monthly Rental R49,780 Ex Vat Lease Period 12 months Available From Immediately