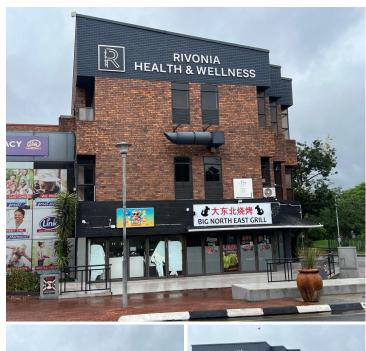

## 1,118 pm

Compact Office to Rent in Rivonia Health & Wellness Centre

## 5 m<sup>2</sup>

Located on the second floor of Rivonia Health and Wellness Centre, this 5.59m² unit is the ideal space for a small practice or business. Offering a professional and intimate setting, this space is perfect for practitioners seeking a prime location tailored to their needs.

The rental rate is R200/m², excluding VAT, with additional costs for water, electricity, and generator fuel to ensure consistent operations. Parking is available at R450 per bay, providing convenience for you and your clients.

Don't miss this opportunity to secure your place in this sought-after wellness hub. Contact us today to arrange a viewing!

Gross Monthly Rental R1,118 Ex Vat Lease Period 12 months Available From Immediately