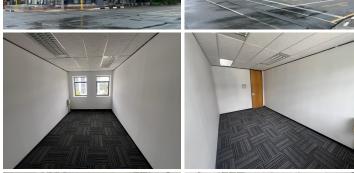

## 3,000 pm

Prime Space to Rent in Rivonia Health & Wellness Centre

12 m<sup>2</sup>

Discover this 12.25m² unit on the second floor of Rivonia Health and Wellness Centre. This compact yet functional space provides a professional environment tailored to your needs.

| Floor Size m <sup>2</sup> | 12         | Security         | Yes |
|---------------------------|------------|------------------|-----|
| Parking Bays              | -          | Air Conditioning | Yes |
| Title                     | -          | Generator        | -   |
| Zoning                    | Commercial | Fibre            | -   |