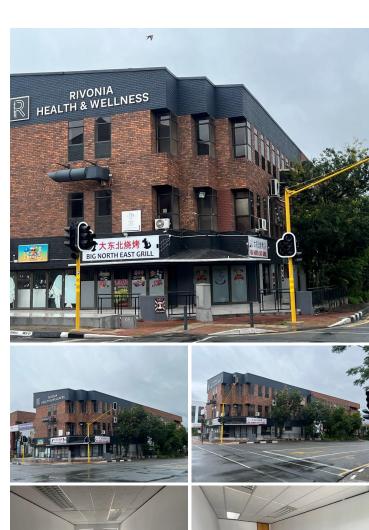

## 3,000 pm

Prime Space to Rent in Rivonia Health & Wellness Centre

12 m<sup>2</sup>

Discover this 12.25m² unit on the second floor of Rivonia Health and Wellness Centre. This compact yet functional space provides a professional environment tailored to your needs.

The rental rate is R244.90/m², excluding VAT, with additional charges for water, electricity, and generator fuel, ensuring uninterrupted service. Parking is conveniently available at R450 per bay, making it easy for both you and your clients.

Position your practice in this highly sought-after location. Contact us today to arrange a viewing and make this space yours!

Gross Monthly Rental R3,000 Ex Vat Lease Period 12 months Available From Immediately