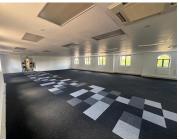

## 272 m<sup>2</sup>

Discover a professional and spacious office environment at 5 Mellis Road, Rivonia. Located on the 1st floor, Suite 103 offers a generous 272m² of workspace, perfectly suited to accommodate your business needs.

Contact us today to arrange a viewing and elevate your business at this exceptional Rivonia address!

Gross Monthly Rental R26,928 Ex Vat Lease Period 12 months Available From Immediately

| Floor Size m <sup>2</sup> | 272        | Security         | Yes |
|---------------------------|------------|------------------|-----|
| Parking Bays              | -          | Air Conditioning | Yes |
| Title                     | -          | Generator        | -   |
| Zoning                    | Commercial | Fibre            | -   |