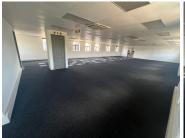

## 272 m<sup>2</sup>

Discover a professional and spacious office environment at 5 Mellis Road, Rivonia. Located on the 1st floor, Suite 103 offers a generous 272m² of workspace, perfectly suited to accommodate your business needs.

With a competitive rental rate of R99/m² excluding VAT and utilities, this space presents excellent value in a prime business location. Situated in a bustling area, the property provides convenient access to major transport routes, nearby amenities, and a vibrant commercial atmosphere.