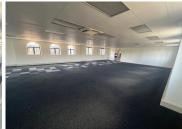

## 272 m<sup>2</sup>

Discover a professional and spacious office environment at 5 Mellis Road, Rivonia. Located on the 1st floor, Suite 103 offers a generous 272m² of workspace, perfectly suited to accommodate your business needs.

With a competitive rental rate of R99/m² excluding VAT and utilities, this space presents excellent value in a prime business location. Situated in a bustling area, the property provides convenient access to major transport routes, nearby amenities, and a vibrant commercial atmosphere.