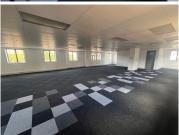

## 272 m<sup>2</sup>

Discover a professional and spacious office environment at 5 Mellis Road, Rivonia. Located on the 1st floor, Suite 103 offers a generous 272m² of workspace, perfectly suited to accommodate your business needs.

Contact us today to arrange a viewing and elevate your business at this exceptional Rivonia address!

Gross Monthly Rental R26,928 Ex Vat Lease Period 12 months Available From Immediately

| Floor Size m <sup>2</sup> | 272        | Security         | Yes |
|---------------------------|------------|------------------|-----|
| Parking Bays              | -          | Air Conditioning | Yes |
| Title                     | -          | Generator        | -   |
| Zoning                    | Commercial | Fibre            | -   |