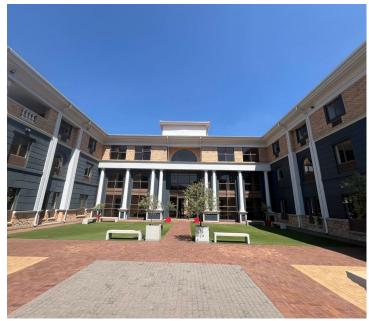

## 272 m<sup>2</sup>

Discover a professional and spacious office environment at 5 Mellis Road, Rivonia. Located on the 1st floor, Suite 103 offers a generous 272m² of workspace, perfectly suited to accommodate your business needs.

With a competitive rental rate of R99/m² excluding VAT and utilities, this space presents excellent value in a prime business location. Situated in a bustling area, the property provides convenient access to major transport routes, nearby amenities, and a vibrant commercial atmosphere.