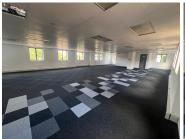

## 272 m<sup>2</sup>

Discover a professional and spacious office environment at 5 Mellis Road, Rivonia. Located on the 1st floor, Suite 103 offers a generous 272m² of workspace, perfectly suited to accommodate your business needs.

Contact us today to arrange a viewing and elevate your business at this exceptional Rivonia address!

Gross Monthly Rental R26,928 Ex Vat Lease Period 12 months Available From Immediately

| Floor Size m <sup>2</sup> | 272        | Security         | Yes |
|---------------------------|------------|------------------|-----|
| Parking Bays              | -          | Air Conditioning | Yes |
| Title                     | -          | Generator        | -   |
| Zoning                    | Commercial | Fibre            | -   |