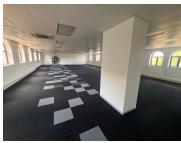

## 272 m<sup>2</sup>

Discover a professional and spacious office environment at 5 Mellis Road, Rivonia. Located on the 1st floor, Suite 103 offers a generous 272m² of workspace, perfectly suited to accommodate your business needs.

Contact us today to arrange a viewing and elevate your business at this exceptional Rivonia address!

Gross Monthly Rental R26,928 Ex Vat Lease Period 12 months Available From Immediately

| Floor Size m <sup>2</sup> | 272        | Security         | Yes |
|---------------------------|------------|------------------|-----|
| Parking Bays              | -          | Air Conditioning | Yes |
| Title                     | -          | Generator        | -   |
| Zoning                    | Commercial | Fibre            | -   |