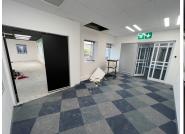

The office features a blend of open-plan areas and partitioned spaces, providing versatility for a range of office setups. Standard lighting paired with ample natural light creates a bright and inviting atmosphere. Essential amenities, including a dedicated kitchen and bathroom facilities, are conveniently situated within the unit, ensuring a comfortable and functional workspace for your team.