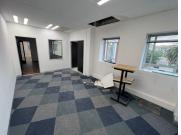

The office features a blend of open-plan areas and partitioned spaces, providing versatility for a range of office setups. Standard lighting paired with ample natural light creates a bright and inviting atmosphere. Essential amenities, including a dedicated kitchen and bathroom facilities, are conveniently situated within the unit, ensuring a comfortable and functional workspace for your team.