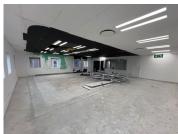

## 205 m<sup>2</sup>

A prime office space is available to let at Mellis Road, Bradenham Hall, situated in the vibrant and thriving heart of Rivonia, Sandton. This prime office space, located on the second floor of the South Building, offers a generous 205.63m² of flexible workspace designed to accommodate your business needs.

The office features a blend of open-plan areas and partitioned spaces, providing versatility for a range of office setups. Standard lighting paired with ample natural light creates a bright and inviting atmosphere. Essential amenities, including a dedicated kitchen and bathroom facilities, are conveniently situated within the unit, ensuring a comfortable and functional workspace for your team.