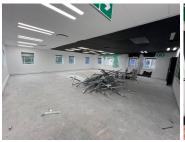

## 205 m<sup>2</sup>

A prime office space is available to let at Mellis Road, Bradenham Hall, situated in the vibrant and thriving heart of Rivonia, Sandton. This prime office space, located on the second floor of the South Building, offers a generous 205.63m² of flexible workspace designed to accommodate your business needs.

The office features a blend of open-plan areas and partitioned spaces, providing versatility for a range of office setups. Standard lighting paired with ample natural light creates a bright and inviting atmosphere. Essential amenities, including a dedicated kitchen and bathroom facilities, are conveniently situated within the unit, ensuring a comfortable and functional workspace for your team.