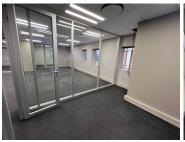

The office features a blend of open-plan areas and partitioned spaces, providing versatility for a range of office setups as well as, carpeted flooring, standard lighting, natural light and air-conditioning. Essential amenities, include a dedicated kitchen and bathroom facilities, ensuring a comfortable and functional workspace for your team.