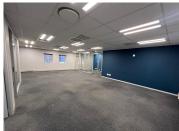

The office features a blend of open-plan areas and partitioned spaces, providing versatility for a range of office setups as well as, carpeted flooring, standard lighting, natural light and air-conditioning. Essential amenities, include a dedicated kitchen and bathroom facilities, ensuring a comfortable and functional workspace for your team.