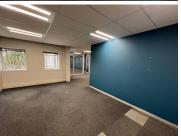

The office features a blend of open-plan areas and partitioned spaces, providing versatility for a range of office setups as well as, carpeted flooring, standard lighting, natural light and air-conditioning. Essential amenities, include a dedicated kitchen and bathroom facilities, ensuring a comfortable and functional workspace for your team.