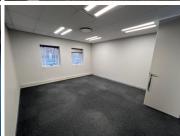

The office features a blend of open-plan areas and partitioned spaces, providing versatility for a range of office setups as well as, carpeted flooring, standard lighting, natural light and air-conditioning. Essential amenities, include a dedicated kitchen and bathroom facilities, ensuring a comfortable and functional workspace for your team.