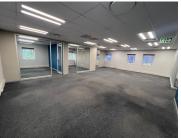

The office features a blend of open-plan areas and partitioned spaces, providing versatility for a range of office setups as well as, carpeted flooring, standard lighting, natural light and air-conditioning. Essential amenities, include a dedicated kitchen and bathroom facilities, ensuring a comfortable and functional workspace for your team.