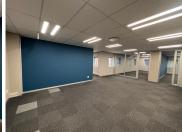

The office features a blend of open-plan areas and partitioned spaces, providing versatility for a range of office setups as well as, carpeted flooring, standard lighting, natural light and air-conditioning. Essential amenities, include a dedicated kitchen and bathroom facilities, ensuring a comfortable and functional workspace for your team.