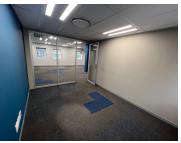

The office features a blend of open-plan areas and partitioned spaces, providing versatility for a range of office setups as well as, carpeted flooring, standard lighting, natural light and air-conditioning. Essential amenities, include a dedicated kitchen and bathroom facilities, ensuring a comfortable and functional workspace for your team.