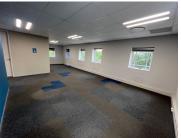

The office features a blend of open-plan areas and partitioned spaces, providing versatility for a range of office setups as well as, carpeted flooring, standard lighting, natural light and air-conditioning. Essential amenities, include a dedicated kitchen and bathroom facilities, ensuring a comfortable and functional workspace for your team.