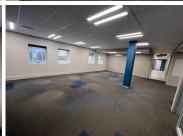

The office features a blend of open-plan areas and partitioned spaces, providing versatility for a range of office setups as well as, carpeted flooring, standard lighting, natural light and air-conditioning. Essential amenities, include a dedicated kitchen and bathroom facilities, ensuring a comfortable and functional workspace for your team.