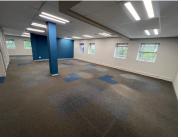

The office features a blend of open-plan areas and partitioned spaces, providing versatility for a range of office setups as well as, carpeted flooring, standard lighting, natural light and air-conditioning. Essential amenities, include a dedicated kitchen and bathroom facilities, ensuring a comfortable and functional workspace for your team.