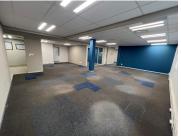

The office features a blend of open-plan areas and partitioned spaces, providing versatility for a range of office setups as well as, carpeted flooring, standard lighting, natural light and air-conditioning. Essential amenities, include a dedicated kitchen and bathroom facilities, ensuring a comfortable and functional workspace for your team.