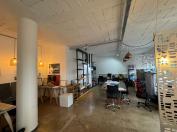

## 37,530 pm

Prime Showroom/Office Space To Let in Rivonia

278 m<sup>2</sup>

A 278m² ground floor showroom/office space is available at R135/  $m^2$ . This well-located property in Rivonia offers excellent exposure and easy access to main roads and business hubs. Ideal for a showroom or office setup with great visibility.