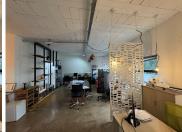

## 37,530 pm

Prime Showroom/Office Space To Let in Rivonia

278 m<sup>2</sup>

A 278m² ground floor showroom/office space is available at R135/  $m^2$ . This well-located property in Rivonia offers excellent exposure and easy access to main roads and business hubs. Ideal for a showroom or office setup with great visibility.