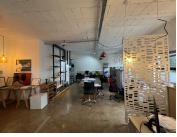

## 37,530 pm

Prime Showroom/Office Space To Let in Rivonia

278 m<sup>2</sup>

A 278m² ground floor showroom/office space is available at R135/  $m^2$ . This well-located property in Rivonia offers excellent exposure and easy access to main roads and business hubs. Ideal for a showroom or office setup with great visibility.