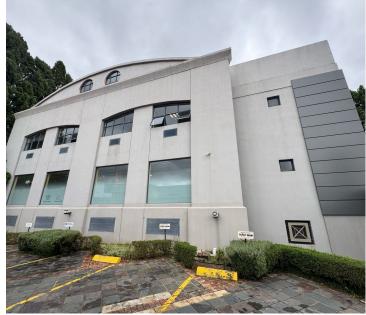

## 37,530 pm

Prime Showroom/Office Space To Let in Rivonia

278 m<sup>2</sup>

A 278m² ground floor showroom/office space is available at R135/  $m^2$ . This well-located property in Rivonia offers excellent exposure and easy access to main roads and business hubs. Ideal for a showroom or office setup with great visibility.

Rental excludes VAT and utilities. Contact us to arrange a viewing!

Gross Monthly Rental R37,530 Ex Vat Lease Period 12 months Available From Immediately

| Floor Size m <sup>2</sup> | 278        | Security         | Yes |
|---------------------------|------------|------------------|-----|
| Parking Bays              | -          | Air Conditioning | Yes |
| Title                     | -          | Generator        | -   |
| Zoning                    | Commercial | Fibre            | -   |