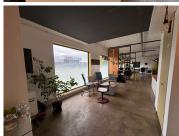

## 37,530 pm

Prime Showroom/Office Space To Let in Rivonia

278 m<sup>2</sup>

A 278m² ground floor showroom/office space is available at R135/  $m^2$ . This well-located property in Rivonia offers excellent exposure and easy access to main roads and business hubs. Ideal for a showroom or office setup with great visibility.