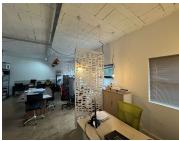

## 37,530 pm

Prime Showroom/Office Space To Let in Rivonia

278 m<sup>2</sup>

A 278m² ground floor showroom/office space is available at R135/  $m^2$ . This well-located property in Rivonia offers excellent exposure and easy access to main roads and business hubs. Ideal for a showroom or office setup with great visibility.