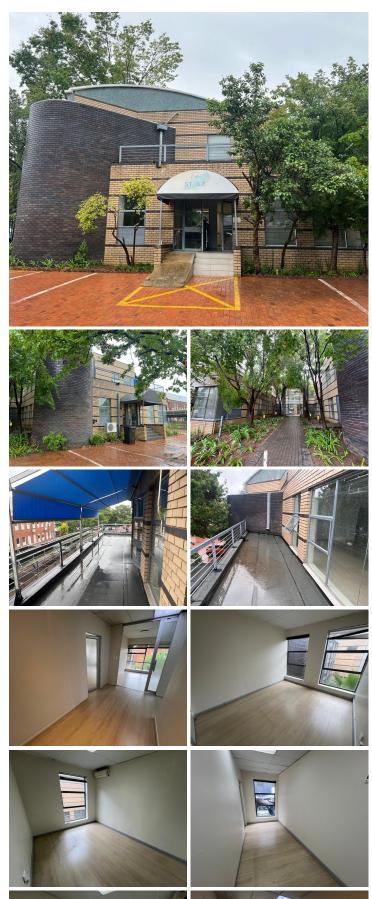

## 329 m<sup>2</sup>

A 329m<sup>2</sup> office space is available on the first floor at 29 Wessels Road, Rivonia. This well-located office offers a functional layout with ample space for various business needs. The rental rate is R75/m<sup>2</sup>, excluding VAT and utilities. An additional aircon levy of R8/ m<sup>2</sup> applies. Parking is available at R450 per bay.