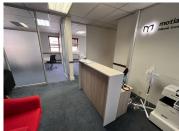

## 18,648 pm

Premium Office Space for Lease at 6 Mellis Road, Rivonia, Sandton

252 m<sup>2</sup>

Located at 6 Mellis Road, Rivonia, Sandton, this well-maintained 252m² office space offers a professional and functional working environment at an affordable rate of R74/m² excluding VAT and utilities. The layout includes a welcoming reception area, multiple private offices, a boardroom, and a fully equipped kitchen. The space is carpeted throughout and features standard lighting along with ample natural light, creating a bright and inviting workspace.