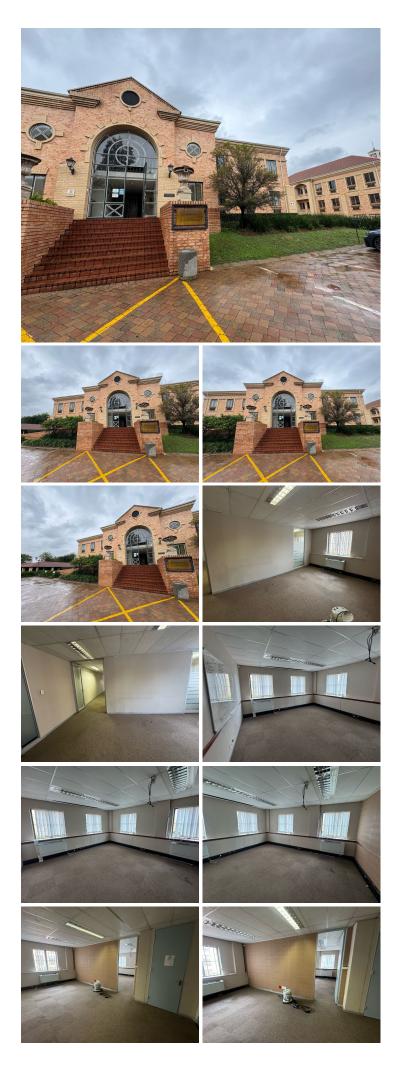

## 🟦 186 m²

Located in the sought-after Tuscany Office Park at 6 Combe Place, Rivonia, this 186m<sup>2</sup> ground-floor office space offers a professional and comfortable working environment. Featuring spacious, carpeted offices with standard lighting, ample natural light, and air conditioning, this office is well-suited for businesses looking for a well-maintained and productive workspace.

Rental Details: Rental Rate: R90/m<sup>2</sup> excluding VAT and utilities.

Parking Options: Open parking at R250 per bay per month. Shaded parking at R300 per bay per month. Basement parking at R500 per bay per month.